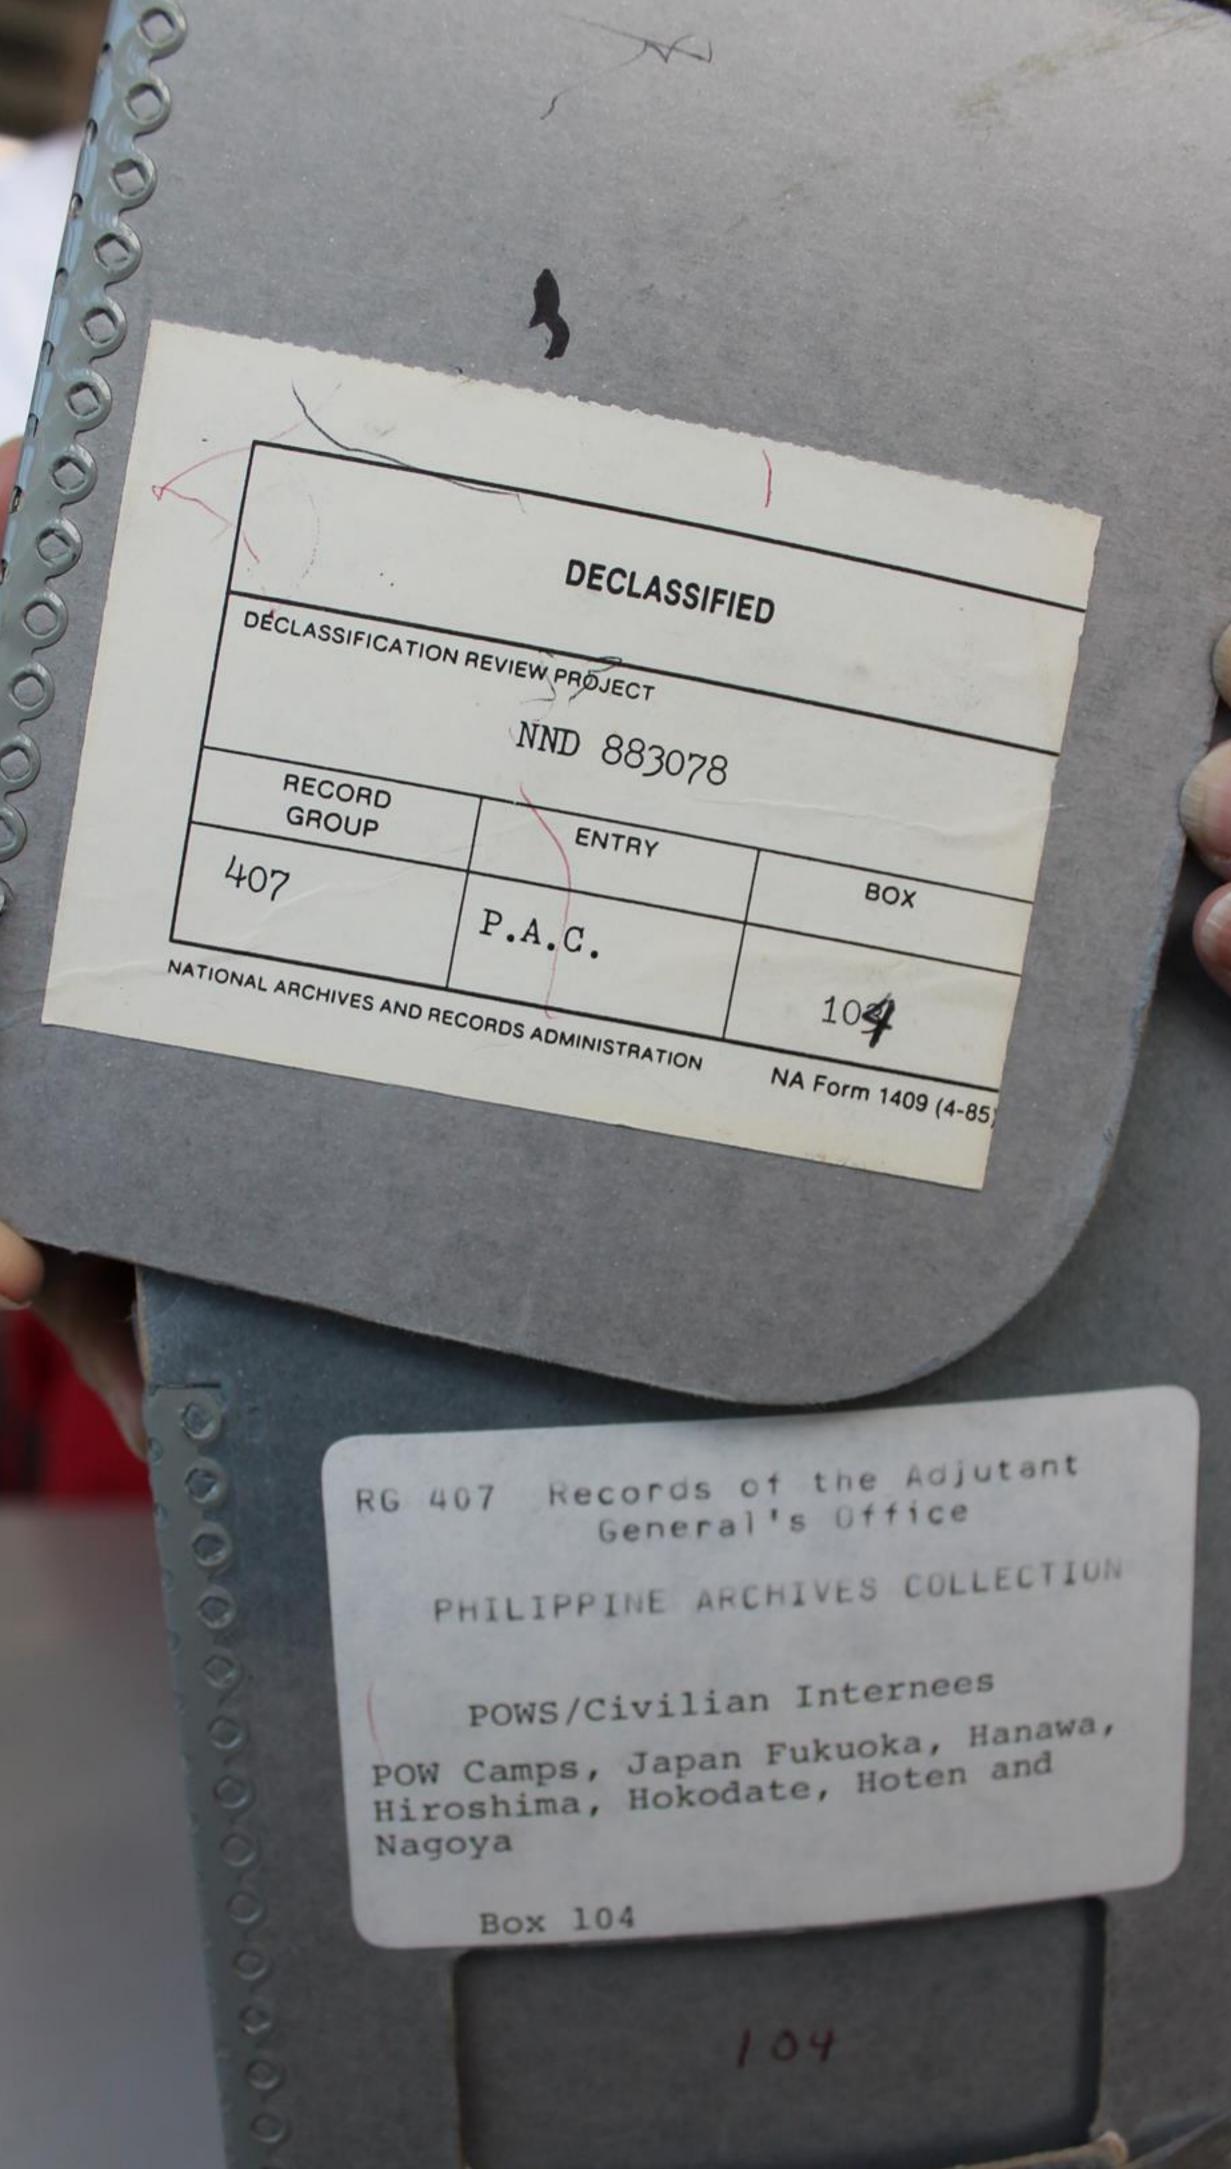

# FUKUOKA

P.O.W. CAMP

NAME LIST

AS PER YOUR DIRECTIVE NO. 2

GENERAL HEADQUARTERS UNITED STATES ARMY FORCES, PACIFIC APO 500 16 February 1946 SUBJECT: Transmittal of Fukuoka Name List. : Director, Recovered Personnel Division, AFWESPAC, APO 707. 1. Transmitted herewith five (5) copies of Fukuoka POW Name list. 2. For your information. 1st Lt. Asst. Adjutant General Incl: 1 as identified above DC. R 01. Rt Cracley in Meschingsoll Planchey, Land Ashada 2, Kussell, -mater and 26 03. Sodet, About Boverley n Boxett a devote 5. Shawn Alterat