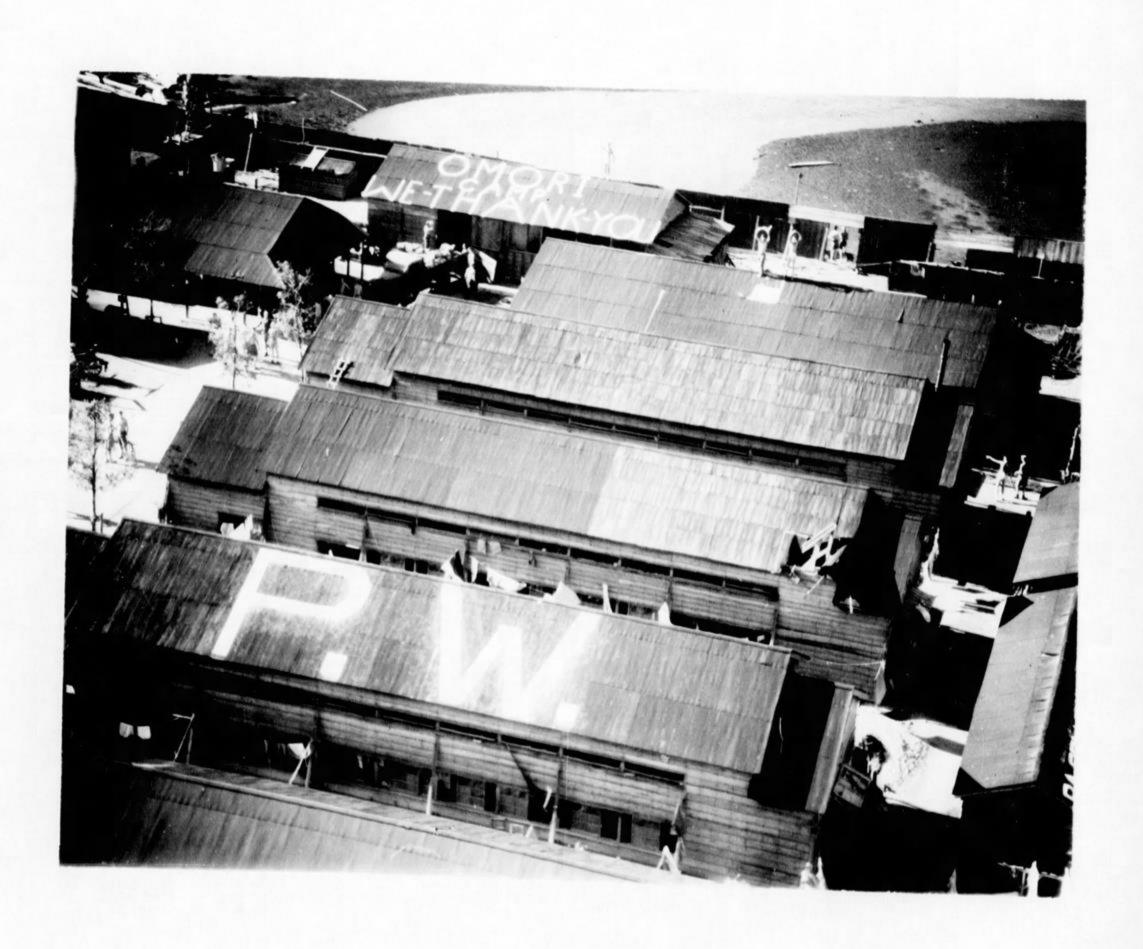

Ship's Clerk, U.S.N.,

Ship's Secretary.

9 02607

C-O-N-F-I-D-E-N-T-I-A-L PART I BRIEF SUMMARY. A. During the period 16 August to 23 August the U.S.S. COWPENS (CVL25) operated with Task Group 38.4 in the area southeast of TOKYO BAY. The ship refueled, reporvisioned, received replacement aircraft, and transferred and received personnel during the period. There was no action with the enemy and only routine uneventful patrols were flown. Exercises for the Air Group were conducted on the 22nd and 24th of August 1945 and gunnery exercises - firing upon towed sleeves - were conducted on the 17th and 24th of August 1945. В. At 1358 Item 23 August 1945 the U.S.S. COWPENS departed Task Group 38.4 and joined Task Group 35.1. On 27 August 1945 the Task Group entered SAGAMI WAN. On the 28 August 1945 passengers were transported by VT aircraft from the ship to ATSUGI Airfield. On the 29th and 30th a reconnaissance flight was launched to locate prisoner of war camps in the TOKYO BAY area. On the 30th a Streamlined Air Base Assembly Unit designated Task Group 31.6 consisting of personnel and equipment mainly from the U.S.S. COWPENS departed from the ship by VT aircraft. This unit landed and secured the YOKOSUKA Airfield. on TOKYO BAY. Seven of our VT and 8 VF remained at the field with the occupation unit. Again during this period there was no enemy action. C. On 30 August 1945 the U.S.S. COWPENS departed from Task Group 35.1