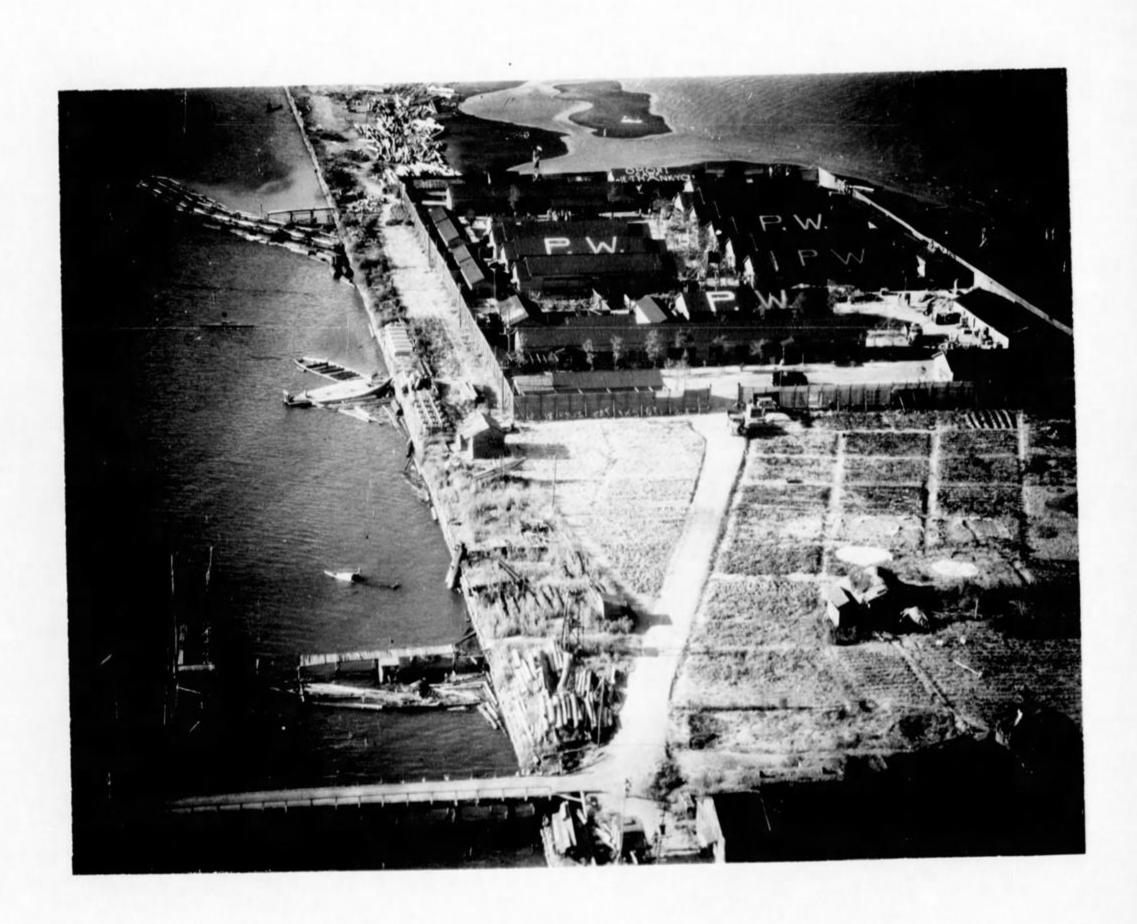

Ship's Clerk, U.S.N.,

Ship's Secretary.

9 02607

C-O-N-F-I-D-E-N-T-I-A-L PART I BRIEF SUMMARY. A. During the period 16 August to 23 August the U.S.S. COWPENS (CVL25) operated with Task Group 38.4 in the area southeast of TOKYO BAY. The ship refueled, reporvisioned, received replacement aircraft, and transferred and received personnel during the period. There was no action with the enemy and only routine uneventful patrols were flown. Exercises for the Air Group were conducted on the 22nd and 24th of August 1945 and gunnery exercises - firing upon towed sleeves - were conducted on the 17th and 24th of August 1945. В. At 1358 Item 23 August 1945 the U.S.S. COWPENS departed Task Group 38.4 and joined Task Group 35.1. On 27 August 1945 the Task Group entered SAGAMI WAN. On the 28 August 1945 passengers were transported by VT aircraft from the ship to ATSUGI Airfield. On the 29th and 30th a reconnaissance flight was launched to locate prisoner of war camps in the TOKYO BAY area. On the 30th a Streamlined Air Base Assembly Unit designated Task Group 31.6 consisting of personnel and equipment mainly from the U.S.S. COWPENS departed from the ship by VT aircraft. This unit landed and secured the YOKOSUKA Airfield. on TOKYO BAY. Seven of our VT and 8 VF remained at the field with the occupation unit. Again during this period there was no enemy action. C. On 30 August 1945 the U.S.S. COWPENS departed from Task Group 35.1