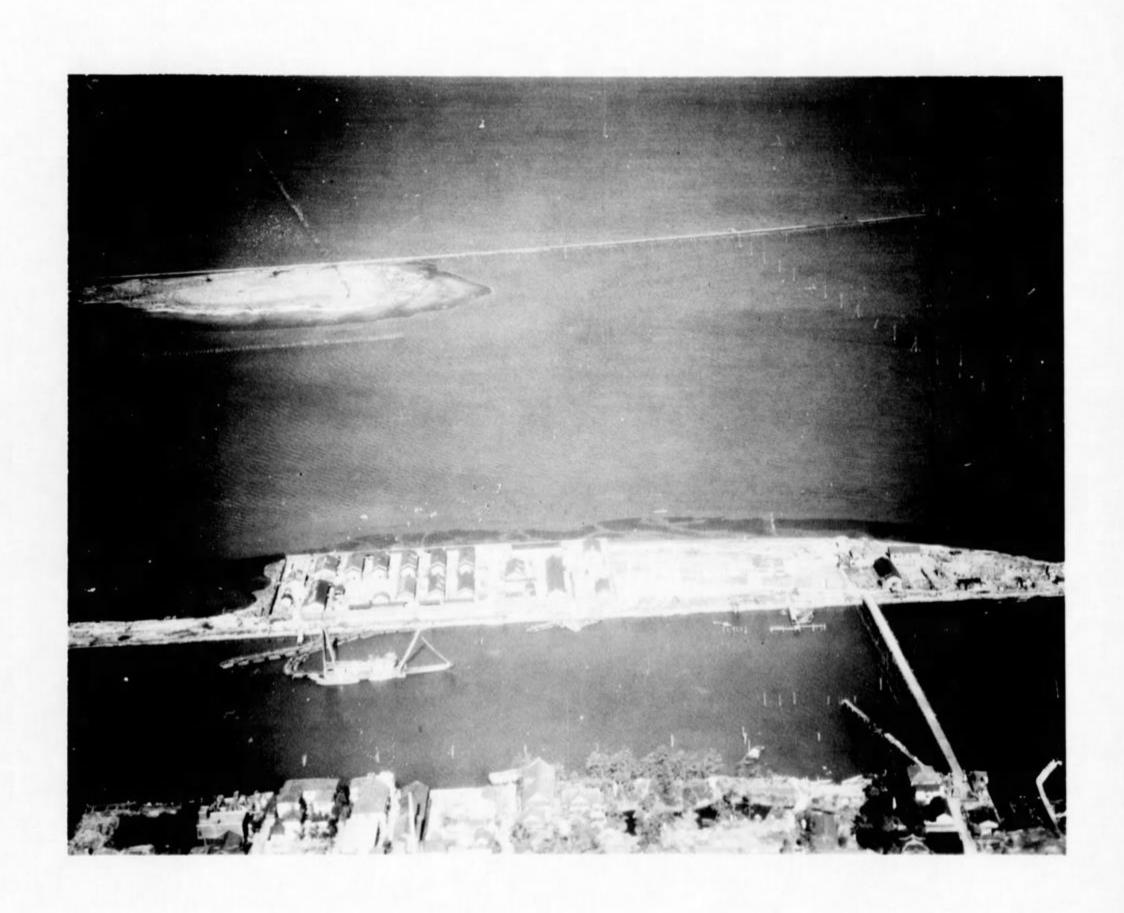

Ship's Clerk, U.S.N.,

Ship's Secretary.

9 02607

C-O-N-F-I-D-E-N-T-I-A-L PART I BRIEF SUMMARY. A. During the period 16 August to 23 August the U.S.S. COWPENS (CVL25) operated with Task Group 38.4 in the area southeast of TOKYO BAY. The ship refueled, reporvisioned, received replacement aircraft, and transferred and received personnel during the period. There was no action with the enemy and only routine uneventful patrols were flown. Exercises for the Air Group were conducted on the 22nd and 24th of August 1945 and gunnery exercises - firing upon towed sleeves - were conducted on the 17th and 24th of August 1945. В. At 1358 Item 23 August 1945 the U.S.S. COWPENS departed Task Group 38.4 and joined Task Group 35.1. On 27 August 1945 the Task Group entered SAGAMI WAN. On the 28 August 1945 passengers were transported by VT aircraft from the ship to ATSUGI Airfield. On the 29th and 30th a reconnaissance flight was launched to locate prisoner of war camps in the TOKYO BAY area. On the 30th a Streamlined Air Base Assembly Unit designated Task Group 31.6 consisting of personnel and equipment mainly from the U.S.S. COWPENS departed from the ship by VT aircraft. This unit landed and secured the YOKOSUKA Airfield. on TOKYO BAY. Seven of our VT and 8 VF remained at the field with the occupation unit. Again during this period there was no enemy action. C. On 30 August 1945 the U.S.S. COWPENS departed from Task Group 35.1

- in SAGAMI WAN under orders of Commander THIRD Fleet and entered TOKYO BAY where she reported to Commander Task Force 31 for duty.
- Following this until 1200 Item, 2 September she remained at anchor off the YOKOSUKA Naval Air Station in TOKYO BAY acting as a supply base for the Streamlined Air Base Assembly Unit.