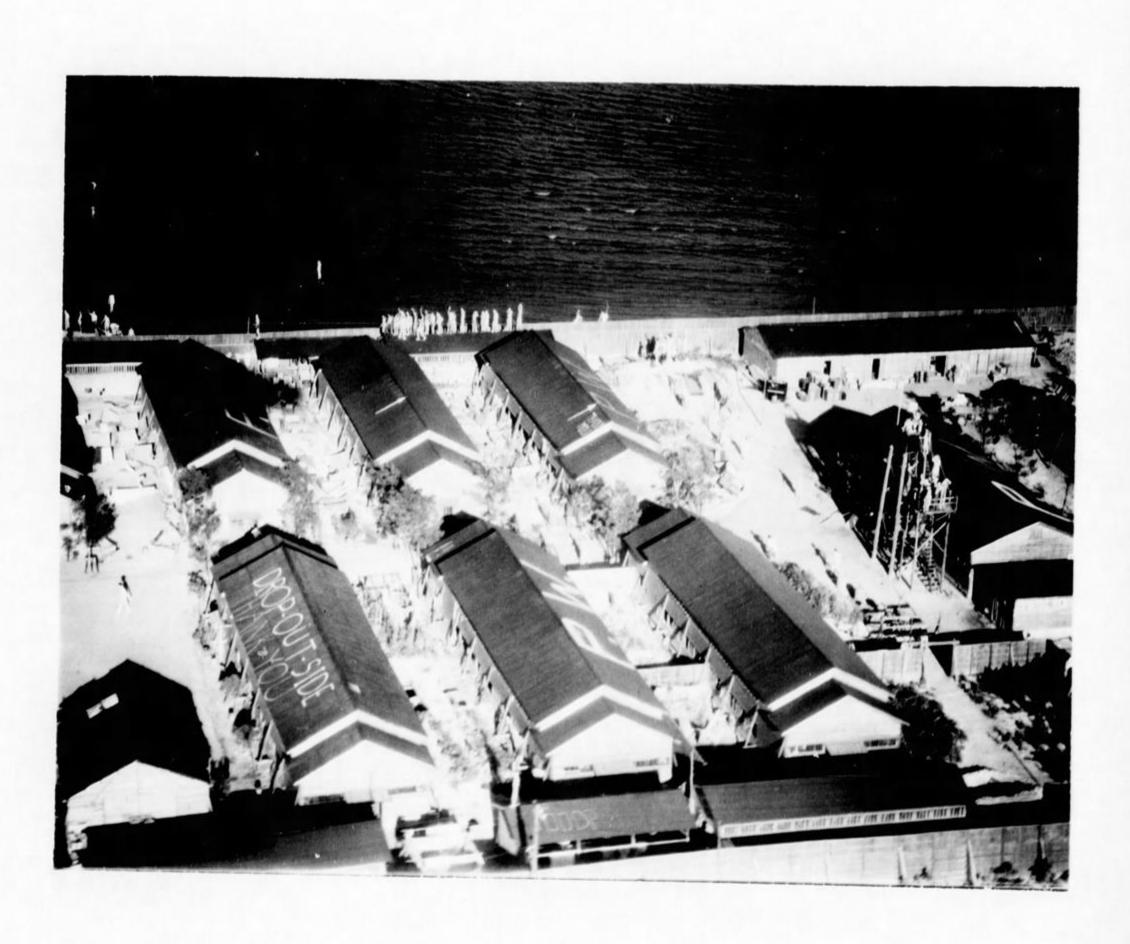

Ship's Clerk, U.S.N.,

Ship's Secretary.

9 02607

C-O-N-F-I-D-E-N-T-I-A-L PART I BRIEF SUMMARY. A. During the period 16 August to 23 August the U.S.S. COWPENS (CVL25) operated with Task Group 38.4 in the area southeast of TOKYO BAY. The ship refueled, reporvisioned, received replacement aircraft, and transferred and received personnel during the period. There was no action with the enemy and only routine uneventful patrols were flown. Exercises for the Air Group were conducted on the 22nd and 24th of August 1945 and gunnery exercises - firing upon towed sleeves - were conducted on the 17th and 24th of August 1945. В. At 1358 Item 23 August 1945 the U.S.S. COWPENS departed Task Group 38.4 and joined Task Group 35.1. On 27 August 1945 the Task Group entered SAGAMI WAN. On the 28 August 1945 passengers were transported by VT aircraft from the ship to ATSUGI Airfield. On the 29th and 30th a reconnaissance flight was launched to locate prisoner of war camps in the TOKYO BAY area. On the 30th a Streamlined Air Base Assembly Unit designated Task Group 31.6 consisting of personnel and equipment mainly from the U.S.S. COWPENS departed from the ship by VT aircraft. This unit landed and secured the YOKOSUKA Airfield. on TOKYO BAY. Seven of our VT and 8 VF remained at the field with the occupation unit. Again during this period there was no enemy action. C. On 30 August 1945 the U.S.S. COWPENS departed from Task Group 35.1