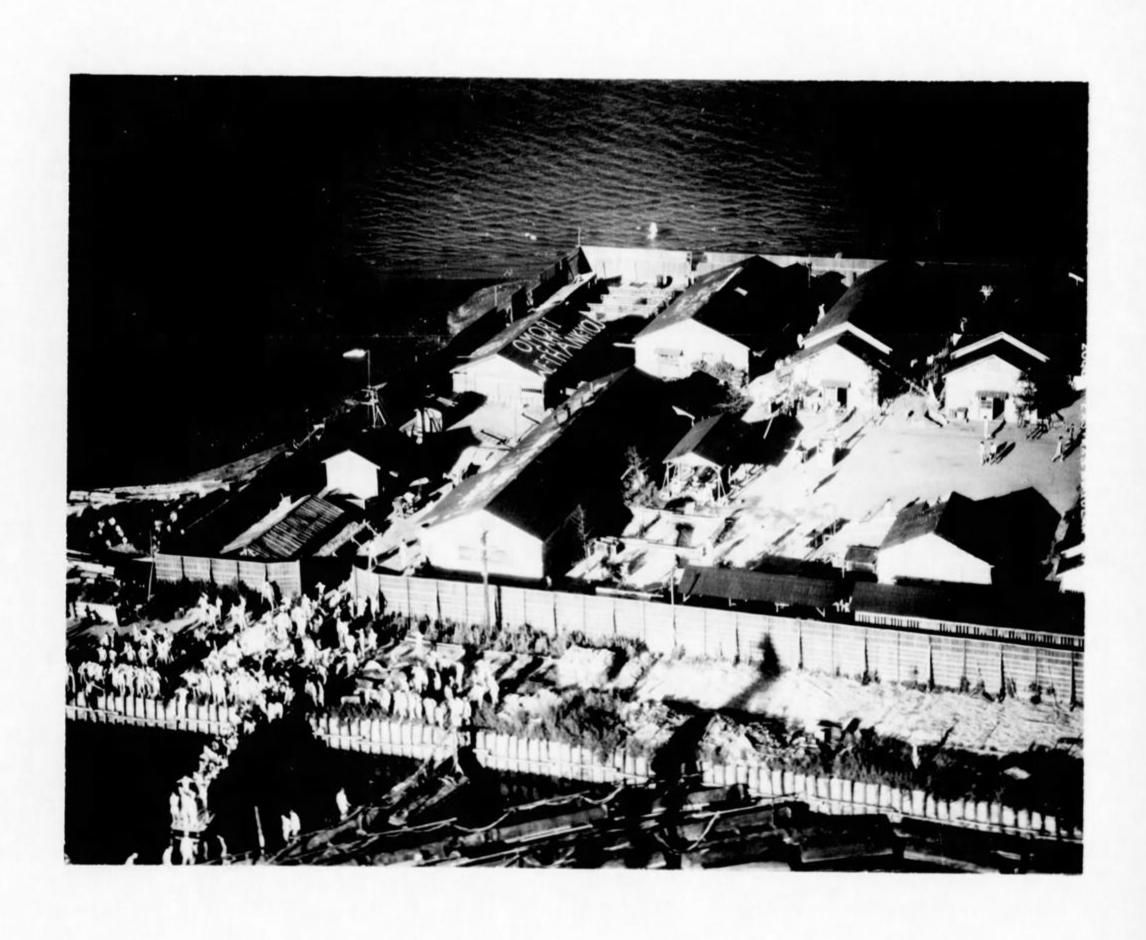

Ship's Clerk, U.S.N.,

Ship's Secretary.

9 02607

C-O-N-F-I-D-E-N-T-I-A-L PART I BRIEF SUMMARY. A. During the period 16 August to 23 August the U.S.S. COWPENS (CVL25) operated with Task Group 38.4 in the area southeast of TOKYO BAY. The ship refueled, reporvisioned, received replacement aircraft, and transferred and received personnel during the period. There was no action with the enemy and only routine uneventful patrols were flown. Exercises for the Air Group were conducted on the 22nd and 24th of August 1945 and gunnery exercises - firing upon towed sleeves - were conducted on the 17th and 24th of August 1945. В. At 1358 Item 23 August 1945 the U.S.S. COWPENS departed Task Group 38.4 and joined Task Group 35.1. On 27 August 1945 the Task Group entered SAGAMI WAN. On the 28 August 1945 passengers were transported by VT aircraft from the ship to ATSUGI Airfield. On the 29th and 30th a reconnaissance flight was launched to locate prisoner of war camps in the TOKYO BAY area. On the 30th a Streamlined Air Base Assembly Unit designated Task Group 31.6 consisting of personnel and equipment mainly from the U.S.S. COWPENS departed from the ship by VT aircraft. This unit landed and secured the YOKOSUKA Airfield. on TOKYO BAY. Seven of our VT and 8 VF remained at the field with the occupation unit. Again during this period there was no enemy action. C. On 30 August 1945 the U.S.S. COWPENS departed from Task Group 35.1