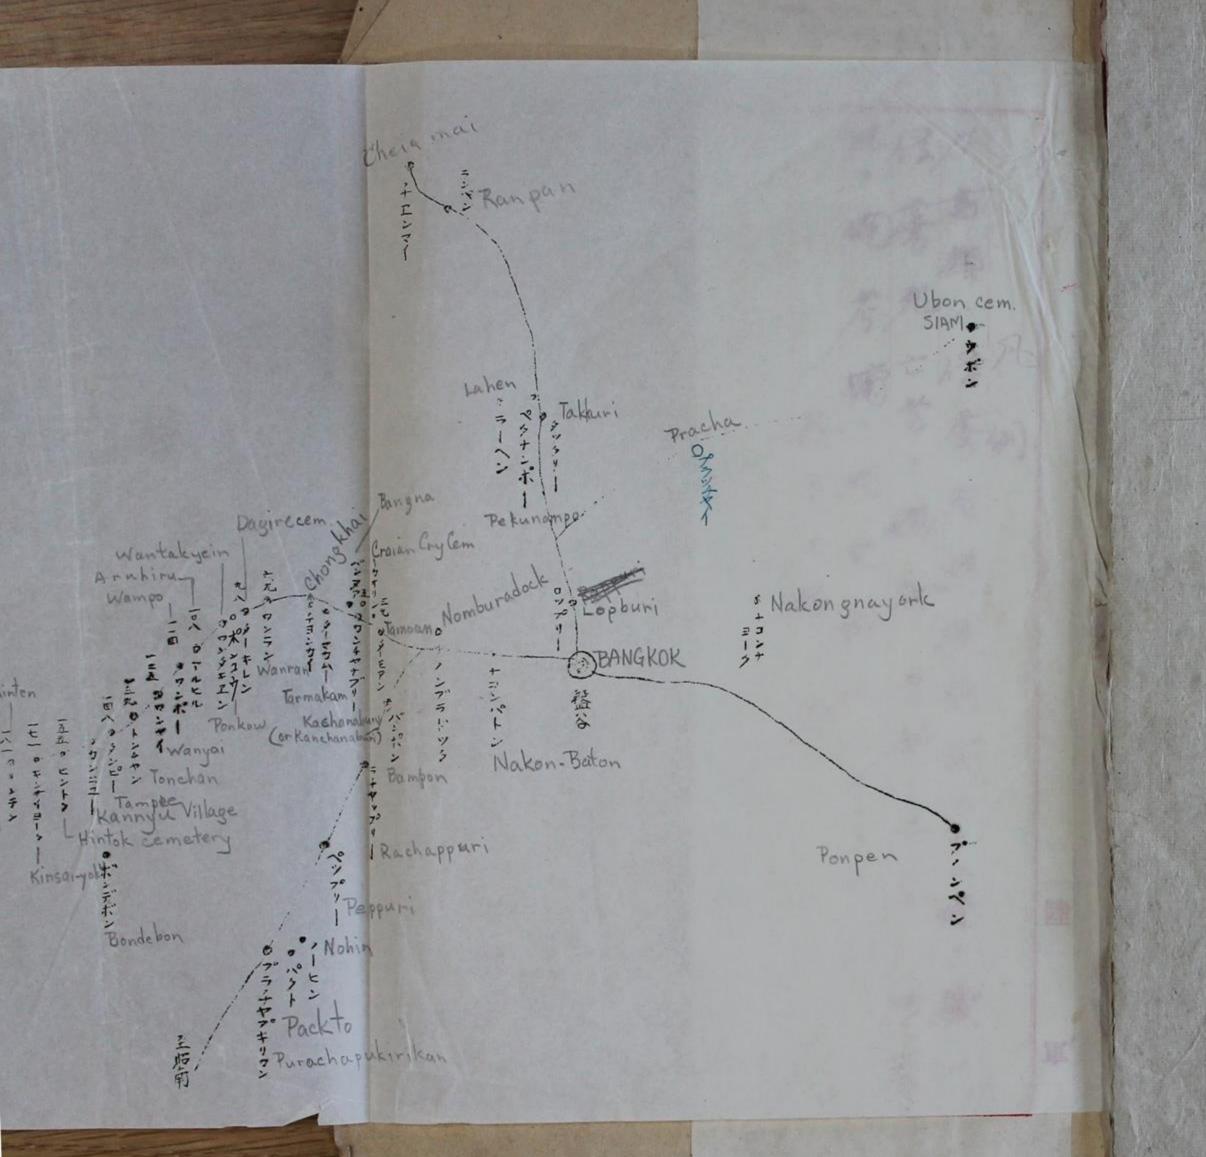

## 圖要地在所地墓内甸緬.秦

圖要地在所地墓内甸緬.秦 Rangoon . Moulmein (French Hosp.cem.) Temonta = Phandon Lonsee = Kuriankurai Tetokow B.V. Riengkang Tanbizaya Mangaan Cem. Rinten Waigan y Aparong Anganan -changaraya Anaqueen Kangdow Hinlaim Tangnin Namuchiyonyai Daamajou