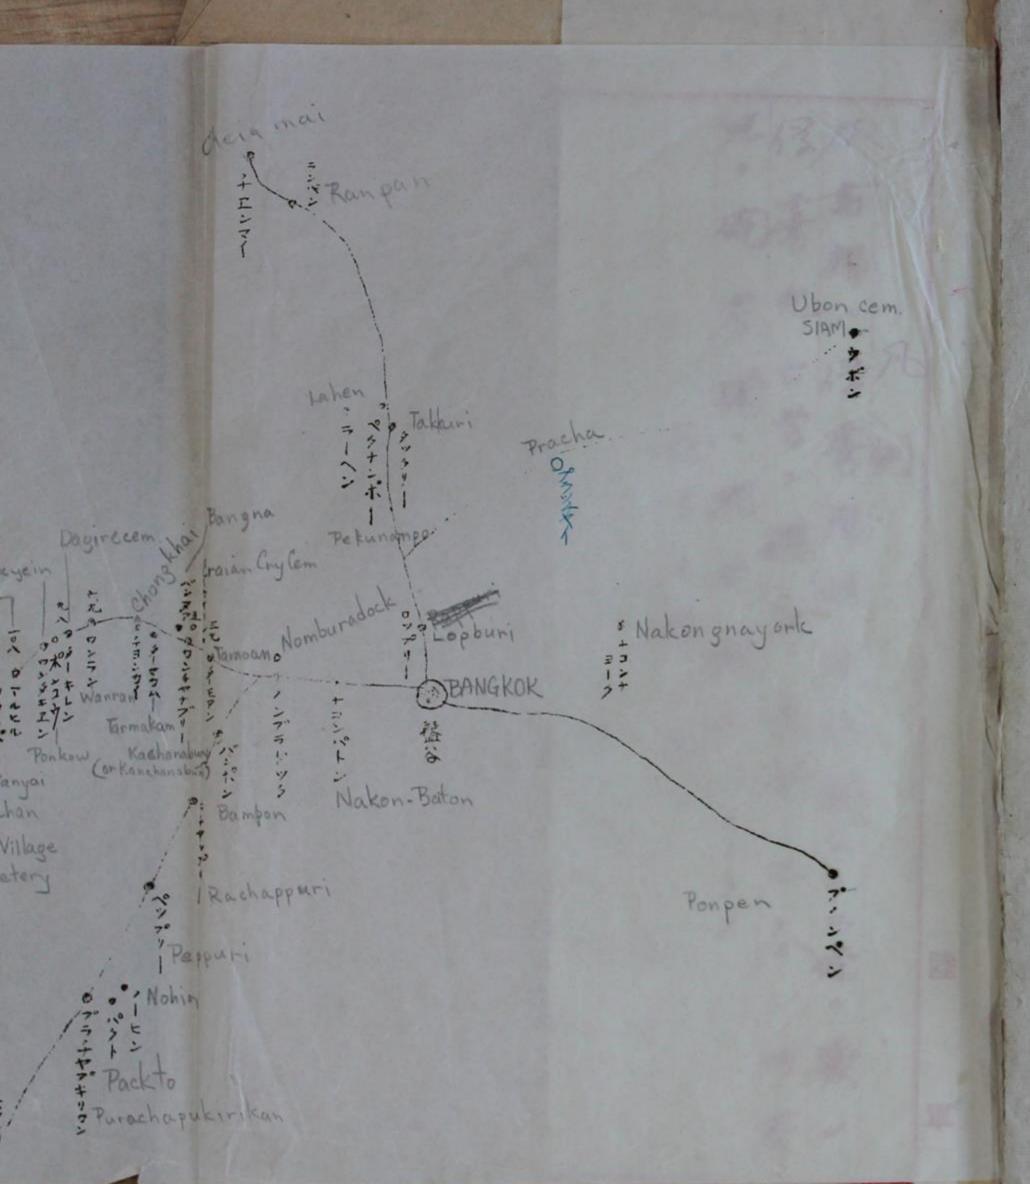

## 圖要地在所地墓内甸緬.秦

圖要地在所地墓内甸緬.秦 Rangoon . Moulmein (French Hosp.cem.) Temonta = Phandon Lonsee = Kuriankurai Tetokow B.V. Riengkang Tanbizaya Mangaan Cem. Rinten Waigan y Aparong Anganan -changaraya Anaqueen Kangdow Hinlaim Tangnin Namuchiyonyai Daamajou