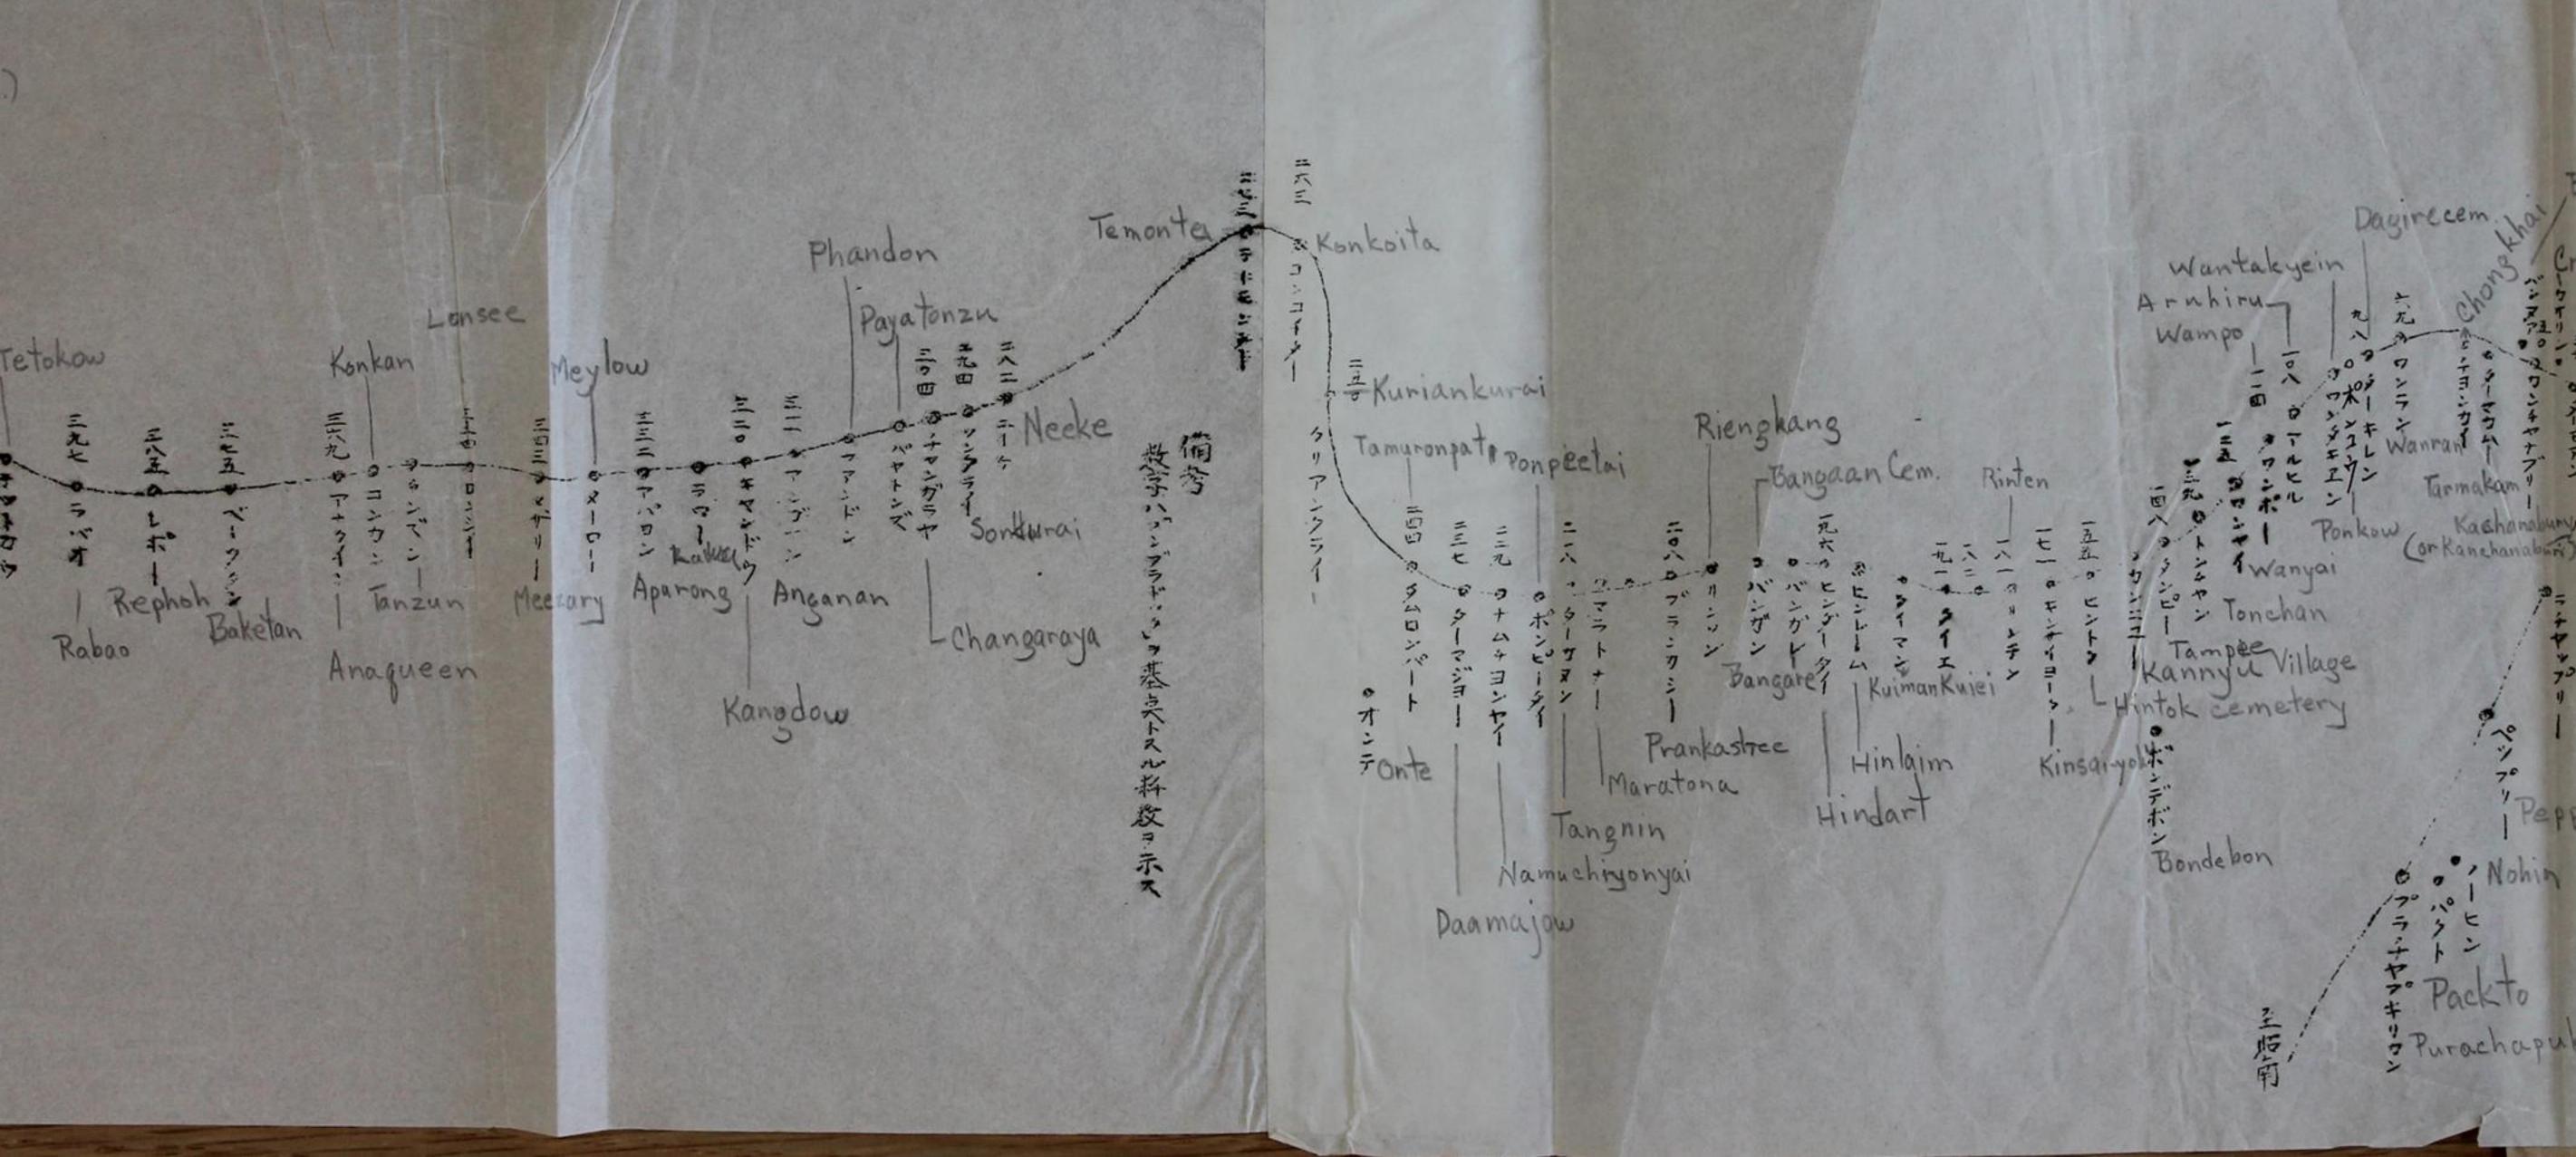

## 圖要地在所地墓内甸緬.秦

圖要地在所地墓内甸緬.秦 Rangoon . Moulmein (French Hosp.cem.) Temonta = Phandon Lonsee = Kuriankurai Tetokow B.V. Riengkang Tanbizaya Mangaan Cem. Rinten Waigan y Aparong Anganan -changaraya Anaqueen Kangdow Hinlaim Tangnin Namuchiyonyai Daamajou

要地在所地墓 Moulmein (French Hosp.cem.) Temonta = Phandon Lansee Tetokow Konkan Tanbizayais Tamuronpate Pon Rephoh & Baketan Lichangaraya Rabao Anaqueen Kangdow オンテonte 人心科教习示人 Daamaj

磨光 一卷明犯殿巡告 陸

|  | <b>展</b> 想 新                            |   | 36/3/ |           |
|--|-----------------------------------------|---|-------|-----------|
|  | (A) |   | 海 夢 夢 | Mass made |
|  |                                         |   | 香香物   |           |
|  | 一 京 所 展                                 |   | 河观观观  |           |
|  | 部隊                                      |   | 极短规则  |           |
|  | 病                                       |   | 一多一多  |           |
|  | 月元 場面                                   |   | 一次。 陸 | **        |
|  | 所让                                      |   | 黎璇。軍  |           |
|  |                                         | A |       |           |