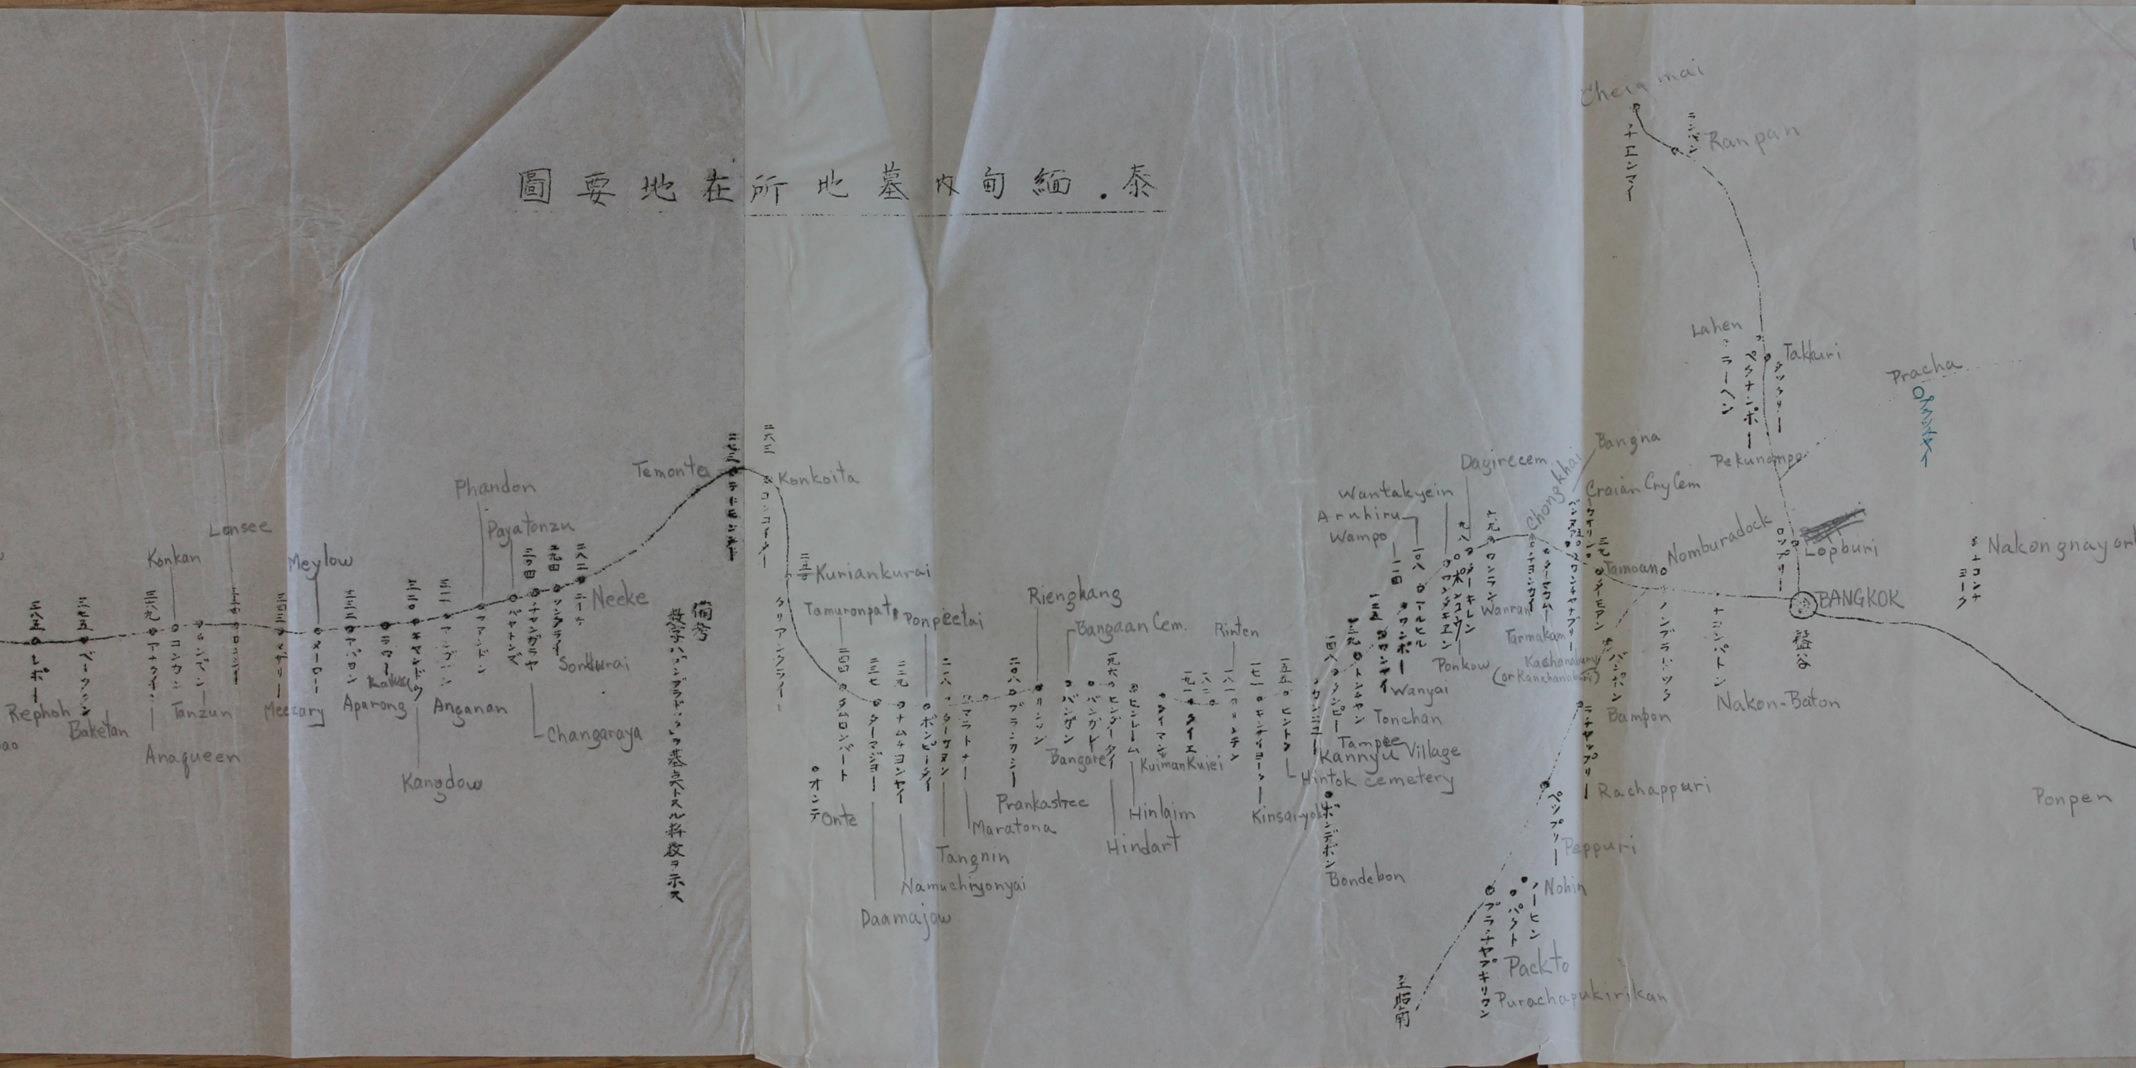

## 圖要地在所地墓内甸緬.秦

圖要地在所地墓内甸緬.秦 Rangoon . Moulmein (French Hosp.cem.) Temonta = Phandon Lonsee = Kuriankurai Tetokow B.V. Riengkang Tanbizaya Mangaan Cem. Rinten Waigan y Aparong Anganan -changaraya Anaqueen Kangdow Hinlaim Tangnin Namuchiyonyai Daamajou

要地在所地墓 Moulmein (French Hosp.cem.) Temonta = Phandon Lansee Tetokow Konkan Tanbizayais Tamuronpate Pon Rephoh & Baketan Lichangaraya Rabao Anaqueen Kangdow オンテonte 人心科教习示人 Daamaj

磨光 一卷明犯殿巡告 陸

|  | <b>展</b> 想 新                            |   | 36/3/ |           |
|--|-----------------------------------------|---|-------|-----------|
|  | (A) |   | 海 夢 夢 | Mass made |
|  |                                         |   | 香香物   |           |
|  | 一 京 所 展                                 |   | 河观观观  |           |
|  | 部隊                                      |   | 极短规则  |           |
|  | 病                                       |   | 一多一多  |           |
|  | 月元 場面                                   |   | 一次。 陸 | **        |
|  | 所让                                      |   | 黎璇。軍  |           |
|  |                                         | A |       |           |