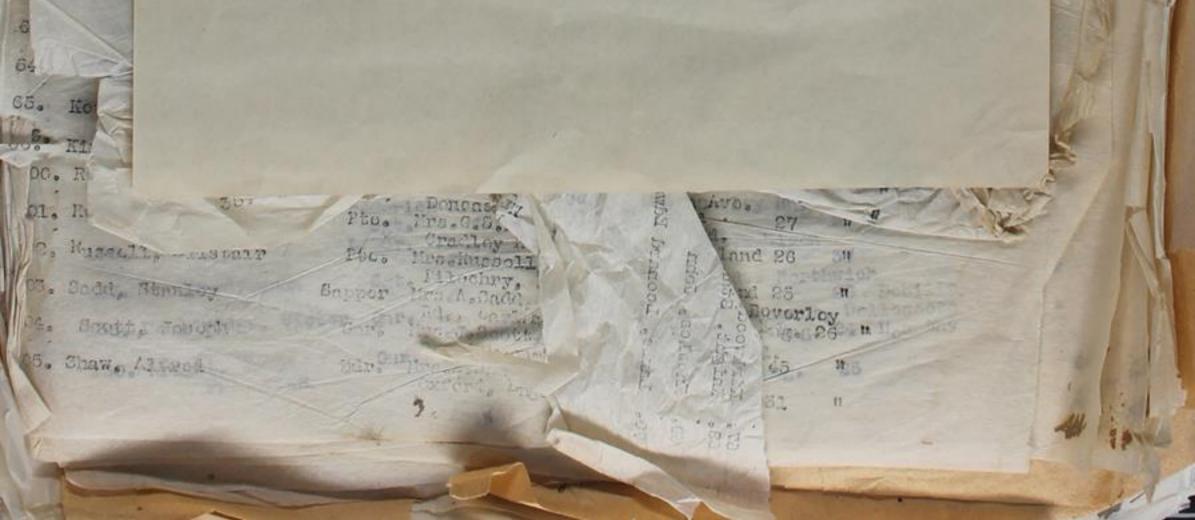

RG 407 Records of the Adjutant General's Office PHILIPPINE ARCHIVES COLLECTION

POWS/Civilian Internees POW Camps, Japan Fukuoka, Hanawa, Hiroshima, Hokodate, Hoten and Nagoya

104

Box 104

00000000000

7 25 -Title: NAME LIST, per Directive No.2 Origin: Fy Tow row romp No.1 and the state Authenticity: Source: Extracted by \_\_\_\_\_ Date \_\_\_\_ Date \_\_\_\_ Date \_\_\_\_ Date \_\_\_\_ DECLASSIFIED Authority NNO783073 Box # 33.