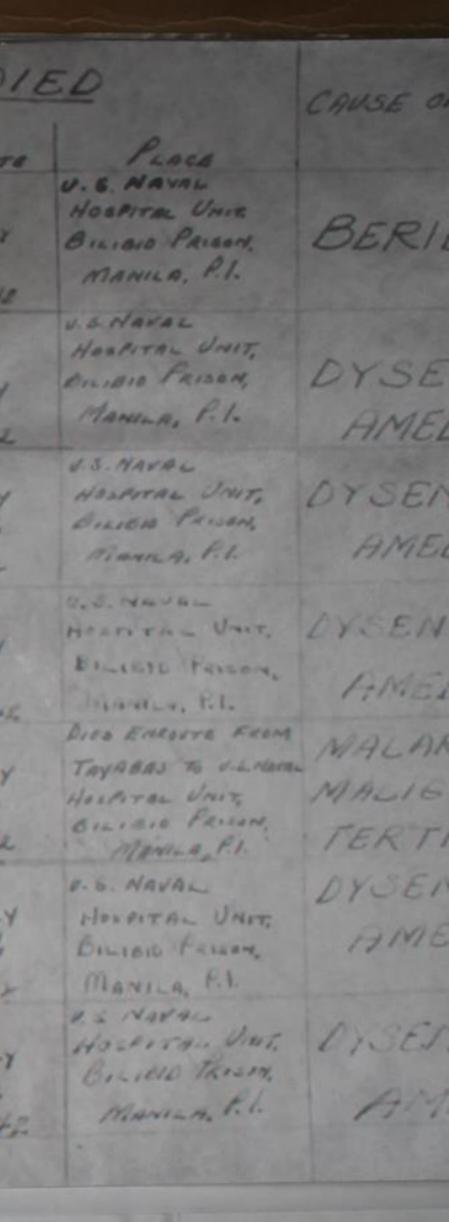

>S. Army                     | 38012574          | UNKNOWN                               | UNKNOWN                 | DEAD ON ARGINAL                  | APPROX.<br>1400. | JULY<br>28.<br>1942 |
| SGT<br>HILIPPINE<br>ARMY.           | 106807            | PHILIPPINE<br>ISLANDS.                | Пакси 3, 1418           | HOSE NO1                         | 0830             | JULY<br>29,<br>1942 |
| NO. LIEDT.<br>U.S. ARMY.            | 0-413466          | Modtana                               | June 25, 1417           | CHURNATJAN<br>PROTESTANT         | 1900             | JULY<br>30,<br>184  |
|                                     | 80                | 1 - 2 - 2 - 2                         |                         |                                  |                  | Column Pro-         |



| Been-<br>PLACE DATE Strangthe Hold Hold Hold DATE PLACE<br>PLACE BRITH HOLP NOI<br>BULIERONE HOLD HOLD JULY BARANE HOLD THE BRITE CANE BRITE CANE BULLED PRESENT.<br>PLACE BRITH HOLD HIT, BHIAN ISLENDED FRIEND, PLACE CANE AND THE CANE                                                                                                                                                                                                                                                                                                                                              | 1          |       |