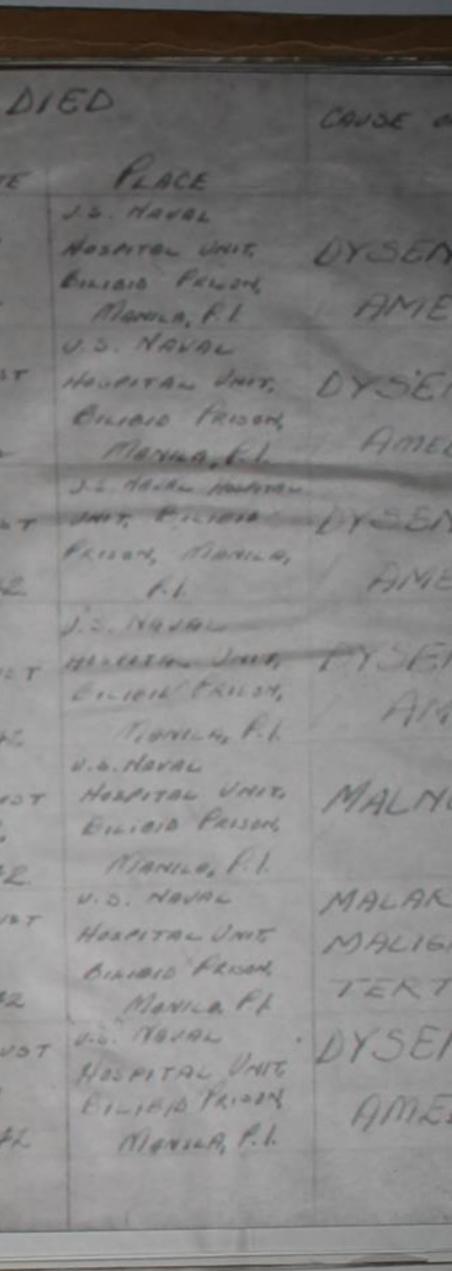

|
| THEN | PRIVATE<br>FRAST CLASS,<br>U.S. ARMY.           | 10012528          | ILLINOIS               | MARCH 4, 192   | THYABRS<br>JEWISH                 | 1515 | AUGUS<br>2.<br>1342<br>AUGUS |
|      | CORPORAL,<br>MAD. DAPT.<br>PHILIPPINE<br>PARMY. | UNKNOWN           | PHILIPPINE<br>ISLANDS. | UNKNOWN.       | HOSP. NO. 1<br>BATAAN<br>CATHOLIK | 2.48 | 3,<br>1942<br>Adou           |
| 1    | CORPORAL,                                       | 11016633          | MAINE                  | MORCH 2. 141   | 5 TAYALAS<br>PROT.                | 115  | 194                          |
|      | The second                                      | 90                | -                      |                | 1 martin                          | -    | de la                        |



DIED CAUSE OF DEATH DISPOSITION NERT OF KIN. 0F BORN:-DASE REMAINS FLACE WICE. HOUR DATE MOTHER 2 RUNIES AT EMILIE FLACE J.S. MAVAL MAER BIRTH MRS. EALA FRAME, FRISON. DYSENTERY. HOSPITAL UNIT. JULY TAVABAS ASAMO. ORECON. 01, BILIDIO PRINON, Manua, P.I. AMEBIC. X ROCK GREEK, Jorthal, 1414 ROW R - GRAVE 19 1942 79482 OREGON BURIES AT EILIBIE MOTHER: U.S. NAVAL PLICETCANS FRIZZN. MARS. METTRE WEISSBUCK, DYSENTERY. AVAUST HOSPITAN DOIT, TAYABAS 212 CROWN STREET, BILIOID FRISON, EROOKLYN, NEW YORK. JAR. 12, 1414 \_\_\_\_ AMERIC KOW Z - GRAVE 20 55 1942 MANUA, P.I. 1056 07 BURIED AT KILLER DR. A.S. SHALERZIGN J.S. MAJAL HOMPORE NEW YORK (FATHER) AVOUNT UNIT. BILIEID DYSENTERY. PAL and DEL RAY, PRISON, MARILA, 1, CALIFORNIA. AMEBIC. Kow Z - GRAVE 21 1942. F.1. CALIFO EJERE AT EILIEIG SIES MART