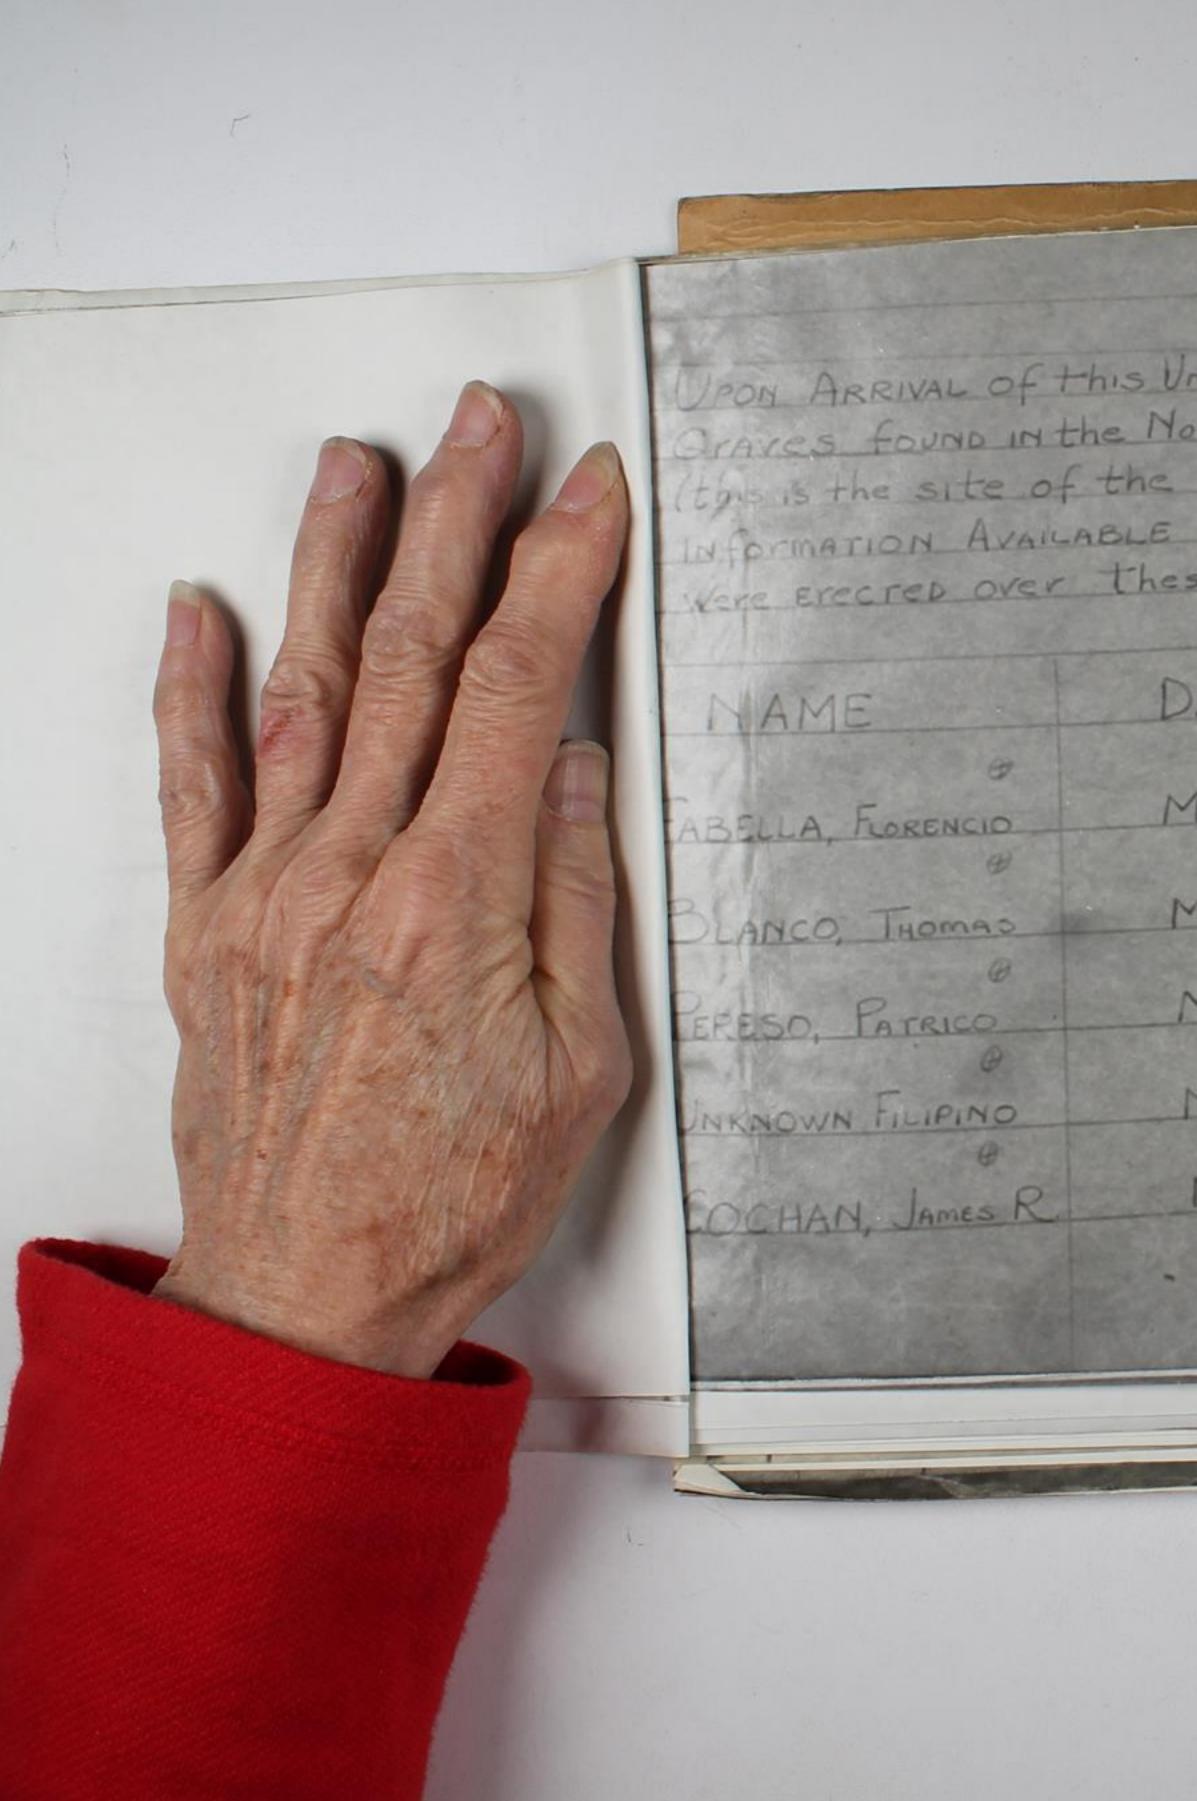

| (Page 293)              |                                                                         |

NEXT of KIN Motner: eteri Mrs. David Shellenbarger Lake Osessa Michigan etery Mother: Mrs. Alva Moldenhaver Fredericksborg, Texas Father: Mr. Gunnar Engblom 240 1/2 Maine Ave. ery Spokane, Wash. 45 on Plot, Mother: Row Mrs Belle Bennett Edna, Texas on Plot, Nife: Mrs. d. Romeyn owI Djoka, dava Brother: Leroy Heller New Berlinville, Jenn. on ound, 10 ON PLOT MOTHER MRS. E. J. ECKWALL P.O. Box 900 ORLANDO, FLORIDA



- Batton & sage - Since - hougants LEWIS S. KIRKPATRICK Kirkbatrick, Lewis S. (0-15709) Coost Artillery Corps. LT. COL. - COAST ARTILLERY CORPS LIS. ARMY Born, Okla. 15 May 1901 Admitted Mil. Acad. from Okla. Religion - Undetermined



















UPON ARRIVAL OF this Unit at BILIBID there were five (5) Graves found in the Northeastern corner of the Compound RNER KENDWAY, (this is the site of the Present Bilibib Cometery). There is no ONN. INFORMATION AVAILABLE Other than that recorded Below. Crosses IN BLYD. Were Erected over these Graves, the SAME AS ALL other GRAVES. - GRAVE NUMBER-- ROW NUMBER-DATE OF DEATH Long. ROW 1 - GRAVE 9. MAY 10, 1942 S. U.SA. GRAVE 11 Row! -MAY 14, 1942. 9. LANE, MA SE. ROWI - GRAVE 13 MAY 26, 1942. ROW 1 - GRAVE 15 MAY . 27, 1942 7 ROW - GRAVE MAY 27, 1942





DATE ALANCE MORER BORN: RATE St. PLACE BIRTH RANK SCHOLASTICA CHEEVER, SUMMER CHARLES COMOR. USN UNKNOWN GALIFORNIA JUNE 15, 1896 PROTESTONT 0945 SCHOLHSTICH DEND ON BREITH DEAD ARRIVAL MORTHER USN UNKNOWN UNKNOWN UNKNOWN UNKNOWN COHREGIPOR LI