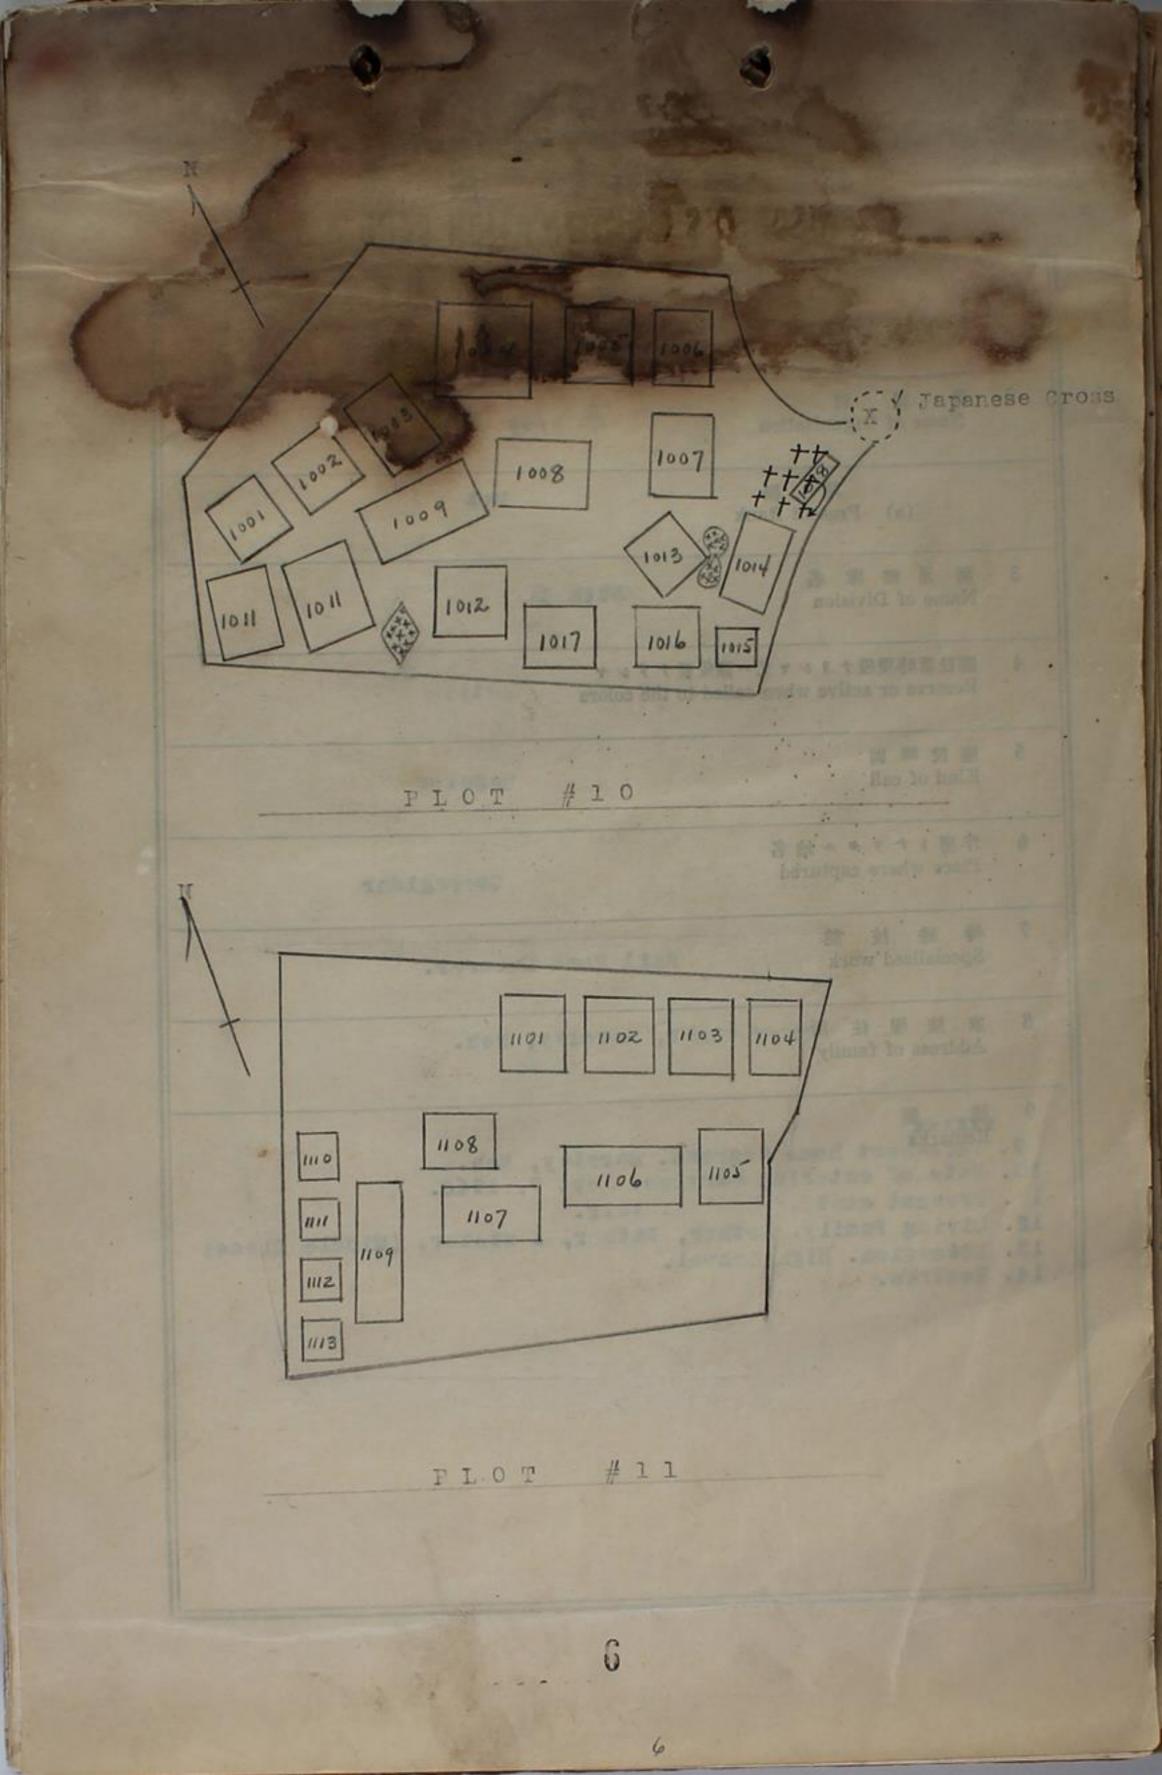

Face: '900-1 Title: DEATH REPORTS, AND GRAVES REGISTRATION Origin: BILIBID HOSFITAL, CABANATUAN FOW CAMP "1 and #3, C'Donnell Dates: 22 Apr 42 to 22 Nov 42 Classification: Authenticity: Originals, some signed Source: Unknown Extracted by \_\_CNM \_\_Date\_\_\_\_ Microfilmed RF6/ Date\_\_\_\_ AG-KI Form 91 (20 July 45)

#### XXXXXXXXXXXXX

| ARCHIVES FILE NUMBER _900-1                                     |
|-----------------------------------------------------------------|
| TITLE DEATH REPORTS _ AND GRAVE S REGISTRATION                  |
| ORIGIN BILIBID HOSPITAL, COBANATAUN POW CAMPS 1 NAD 3 O'DONNELL |
| DATES _22_APRIL 1942 TO 22 NOV _ 42                             |
| AUTH AUTICITYORIGINALS, SOME SIGNED                             |
| SOURCEUNKNOWN                                                   |
|                                                                 |