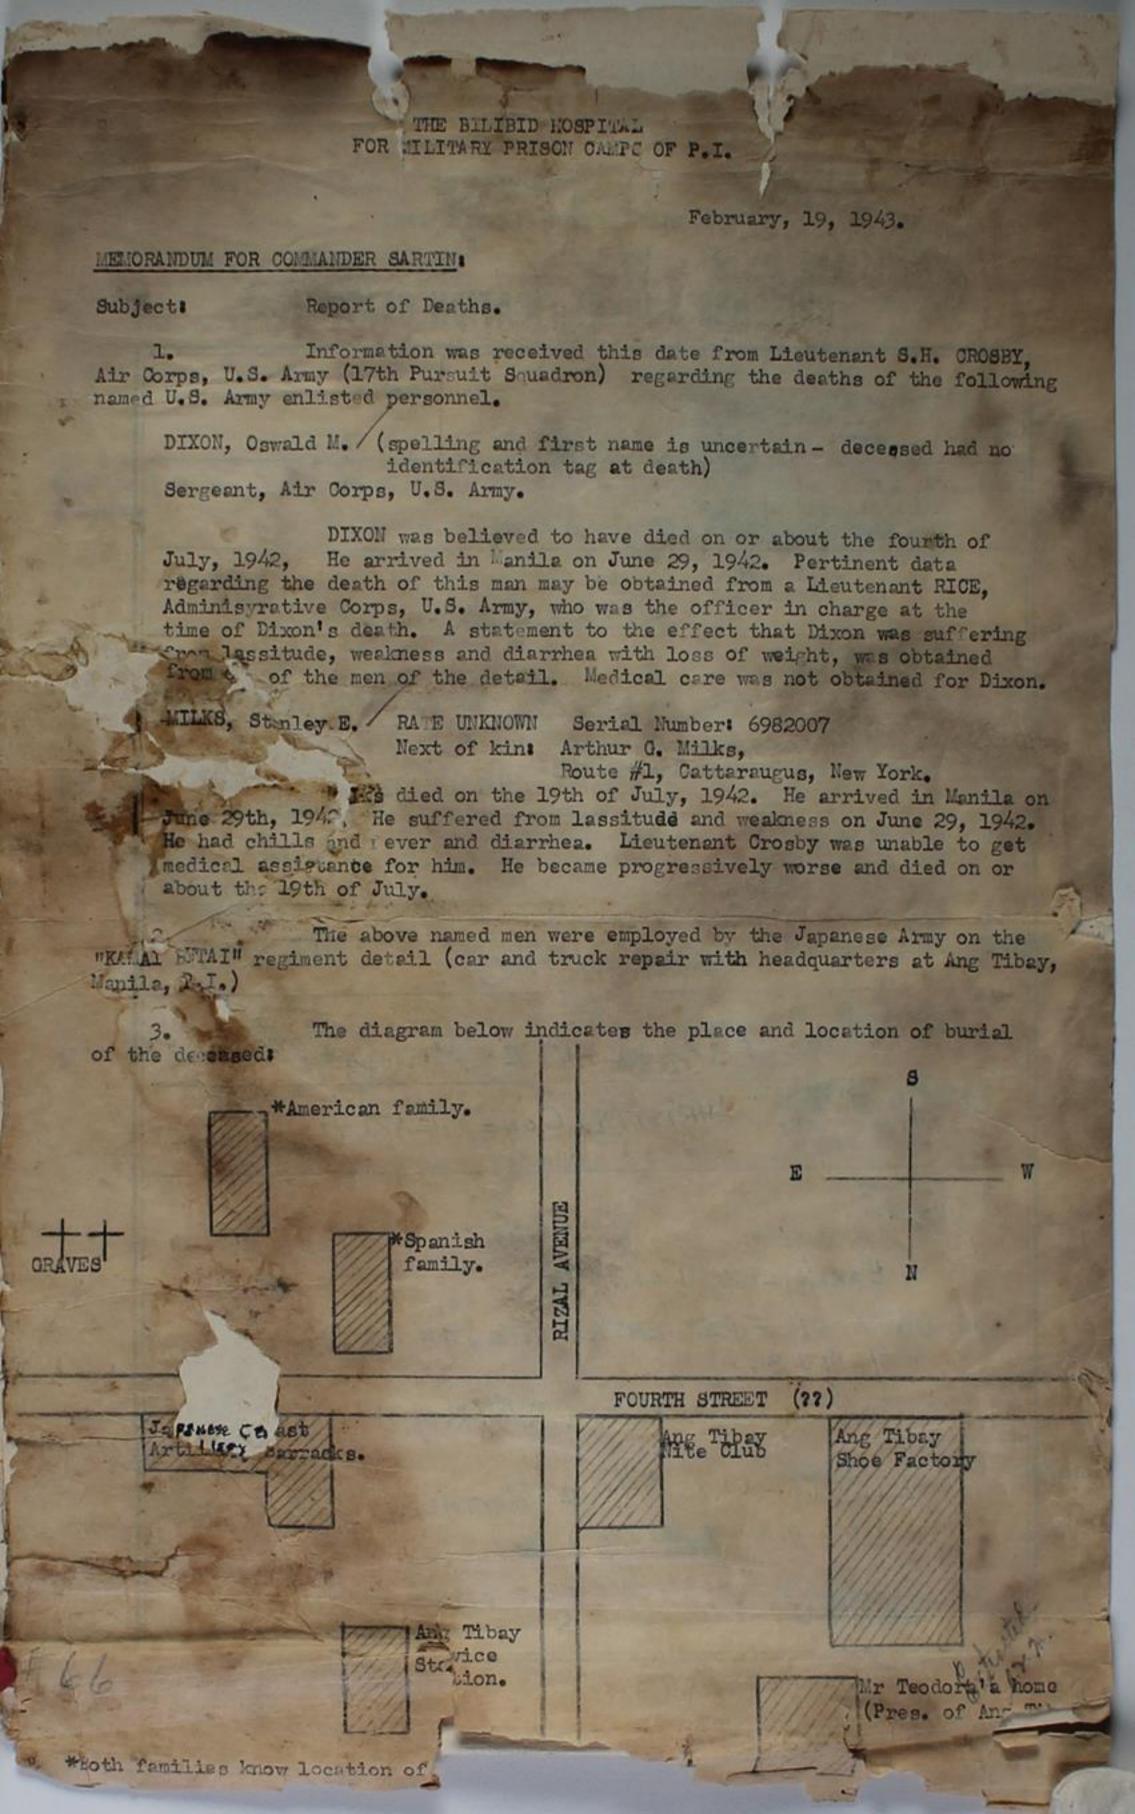

Face: '900-1 Title: DEATH REPORTS, AND GRAVES REGISTRATION Origin: BILIBID HOSFITAL, CABANATUAN FOW CAMP "1 and #3, C'Donnell Dates: 22 Apr 42 to 22 Nov 42 Classification: Authenticity: Originals, some signed Source: Unknown Extracted by \_\_CNM \_\_Date\_\_\_\_ Microfilmed RF6/ Date\_\_\_\_ AG-KI Form 91 (20 July 45)

#### XXXXXXXXXXXXX

| ARCHIVES FILE NUMBER _900-1                                     |
|-----------------------------------------------------------------|
| TITLE DEATH REPORTS _ AND GRAVE S REGISTRATION                  |
| ORIGIN BILIBID HOSPITAL, COBANATAUN POW CAMPS 1 NAD 3 O'DONNELL |
| DATES _22_APRIL 1942 TO 22 NOV _ 42                             |
| AUTH AUTICITYORIGINALS, SOME SIGNED                             |
| SOURCEUNKNOWN                                                   |
|                                                                 |