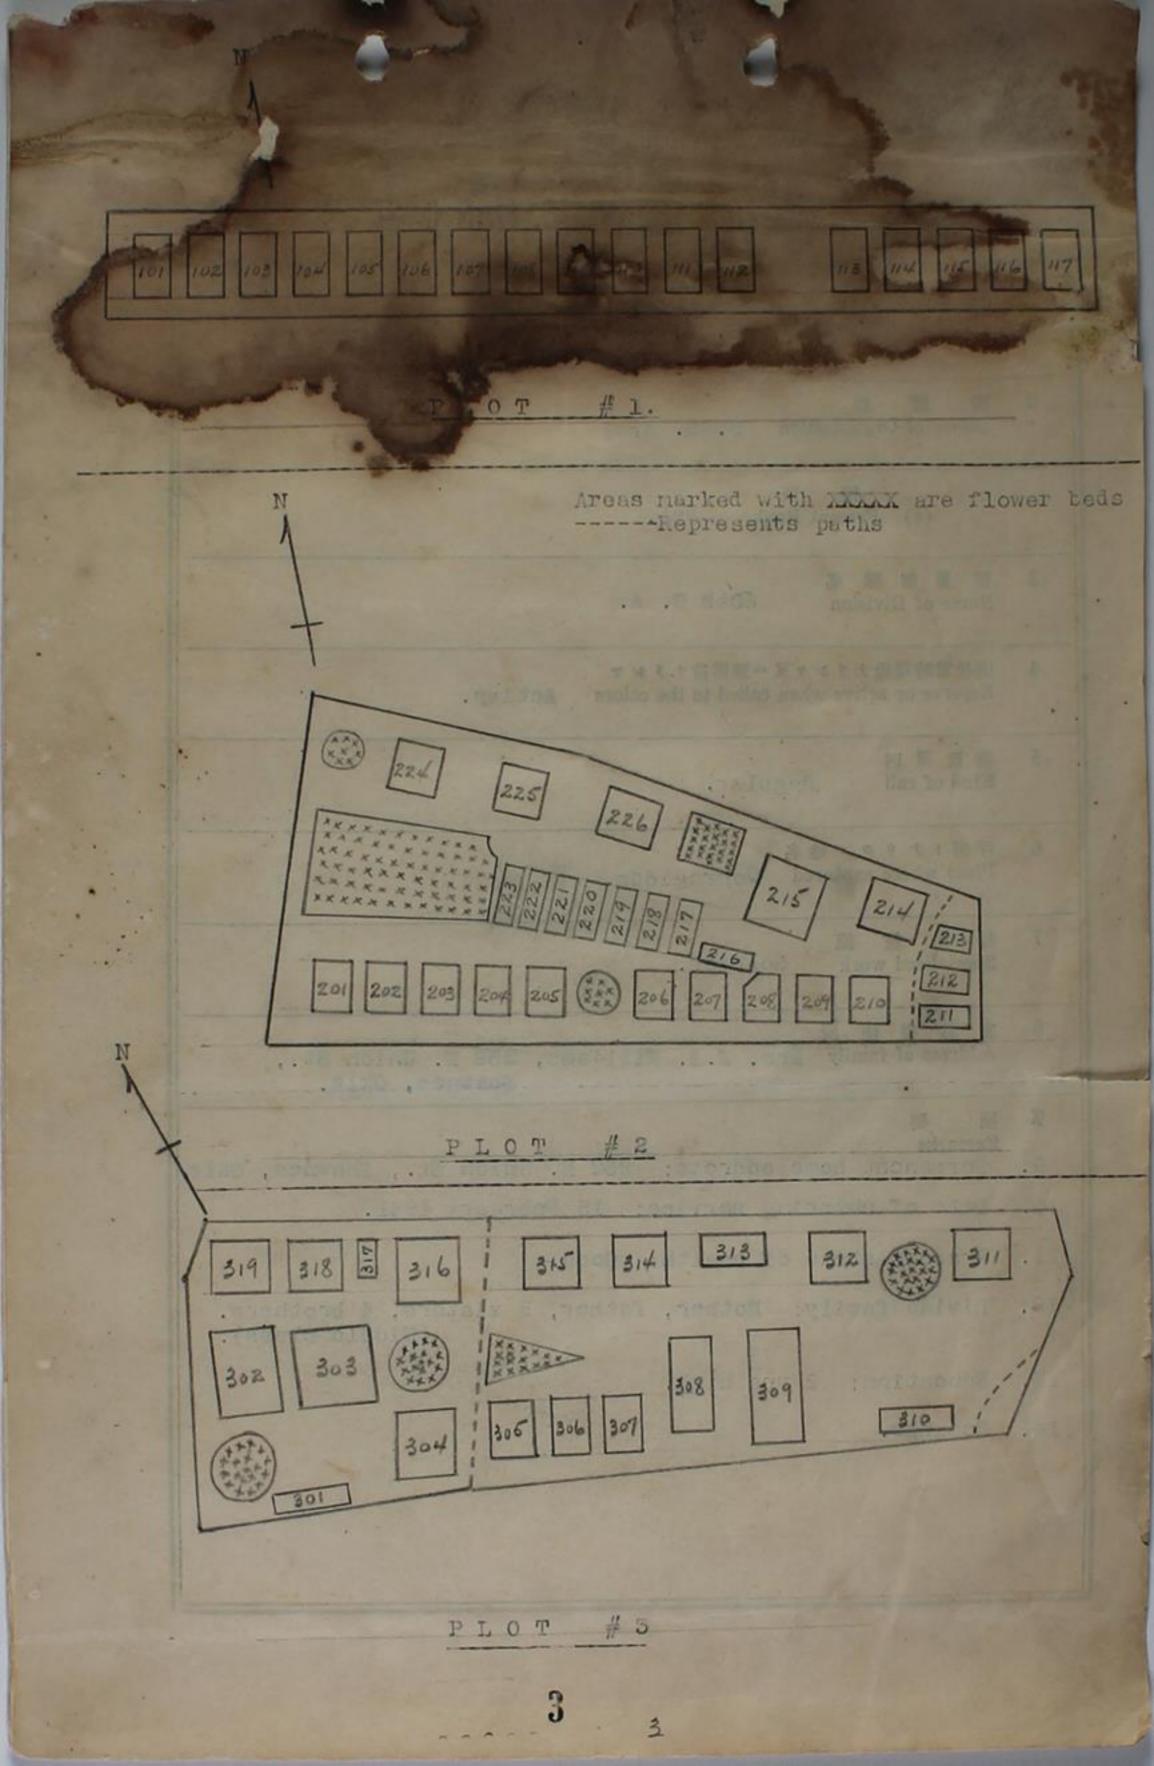

Face: '900-1 Title: DEATH REPORTS, AND GRAVES REGISTRATION Origin: BILIBID HOSFITAL, CABANATUAN FOW CAMP "1 and #3, C'Donnell Dates: 22 Apr 42 to 22 Nov 42 Classification: Authenticity: Originals, some signed Source: Unknown Extracted by \_\_CNM \_\_Date\_\_\_\_ Microfilmed RF6/ Date\_\_\_\_ AG-KI Form 91 (20 July 45)

#### XXXXXXXXXXXXX

| ARCHIVES FILE NUMBER _900-1                                     |
|-----------------------------------------------------------------|
| TITLE DEATH REPORTS _ AND GRAVE S REGISTRATION                  |
| ORIGIN BILIBID HOSPITAL, COBANATAUN POW CAMPS 1 NAD 3 O'DONNELL |
| DATES _22_APRIL 1942 TO 22 NOV _ 42                             |
| AUTH AUTICITYORIGINALS, SOME SIGNED                             |
| SOURCEUNKNOWN                                                   |
|                                                                 |