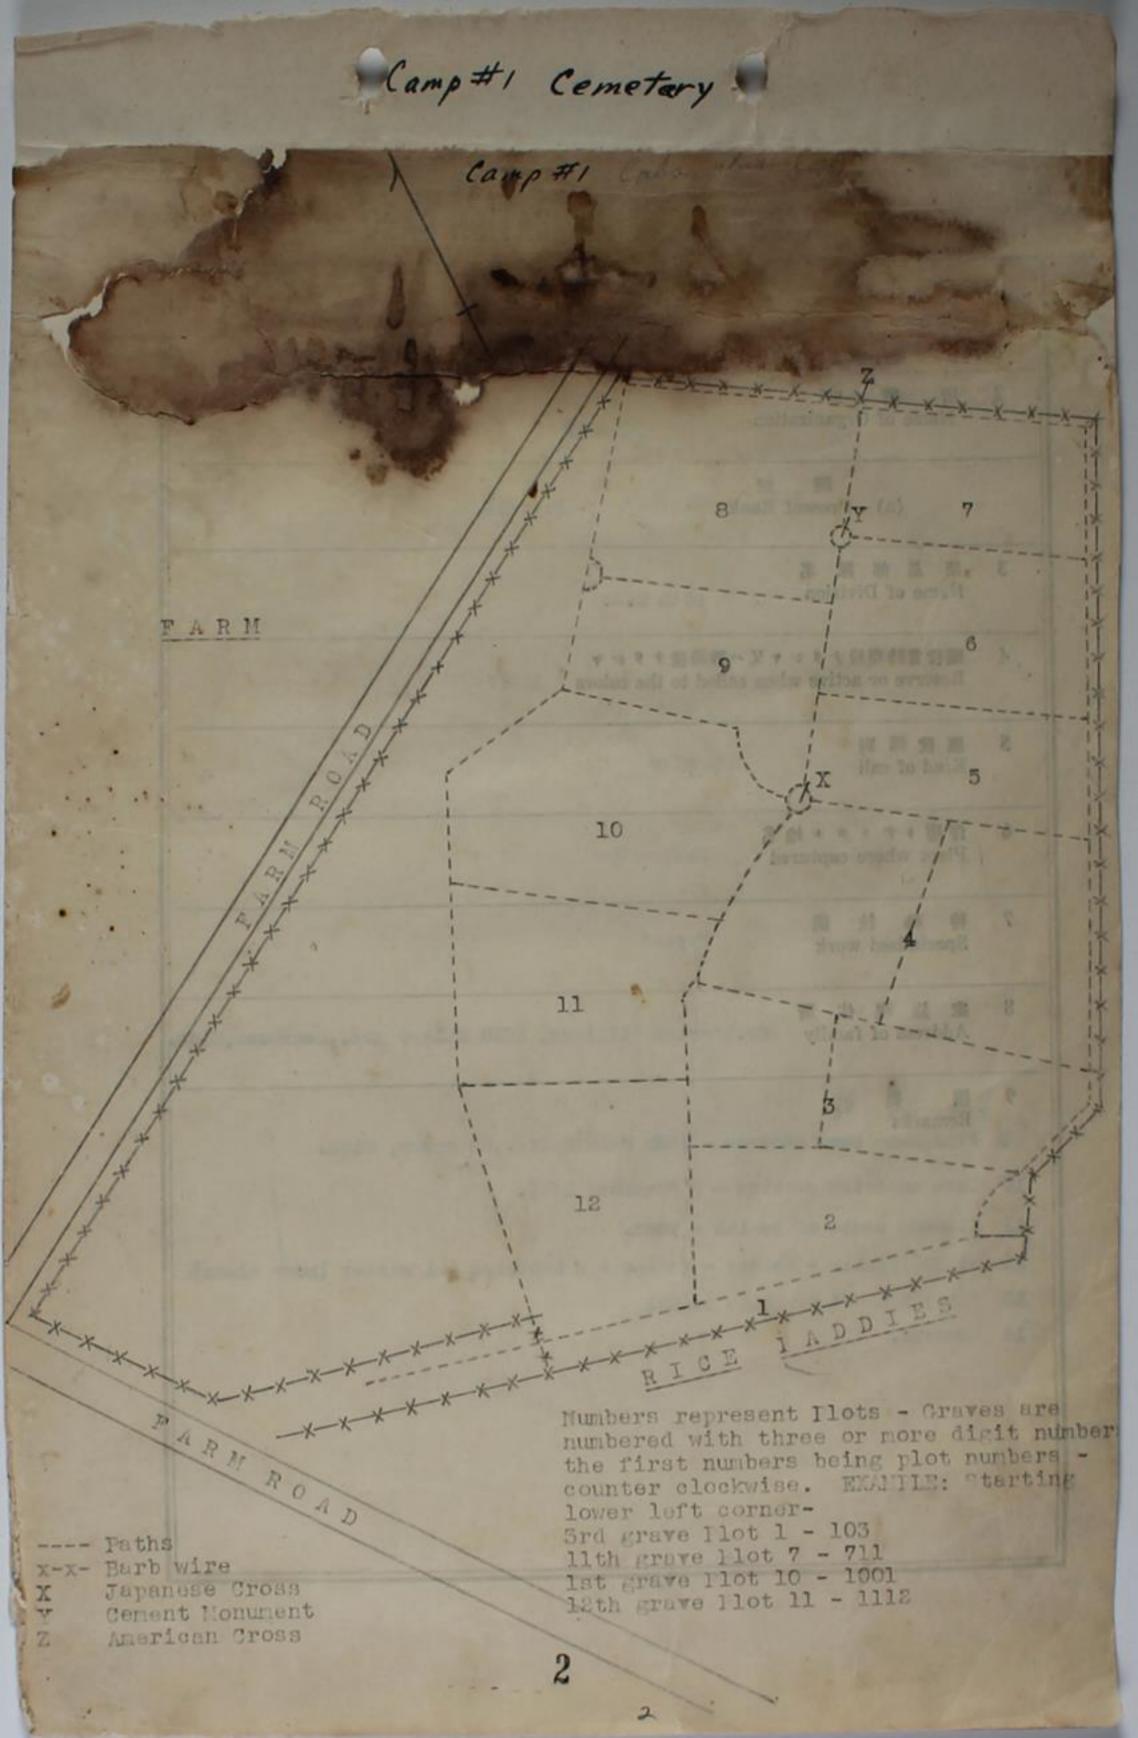

Face: '900-1 Title: DEATH REPORTS, AND GRAVES REGISTRATION Origin: BILIBID HOSFITAL, CABANATUAN FOW CAMP "1 and #3, C'Donnell Dates: 22 Apr 42 to 22 Nov 42 Classification: Authenticity: Originals, some signed Source: Unknown Extracted by \_\_CNM \_\_Date\_\_\_\_ Microfilmed RF6/ Date\_\_\_\_ AG-KI Form 91 (20 July 45)

#### XXXXXXXXXXXXX

| ARCHIVES FILE NUMBER _900-1                                     |
|-----------------------------------------------------------------|
| TITLE DEATH REPORTS _ AND GRAVE S REGISTRATION                  |
| ORIGIN BILIBID HOSPITAL, COBANATAUN POW CAMPS 1 NAD 3 O'DONNELL |
| DATES _22_APRIL 1942 TO 22 NOV _ 42                             |
| AUTH AUTICITYORIGINALS, SOME SIGNED                             |
| SOURCEUNKNOWN                                                   |
|                                                                 |