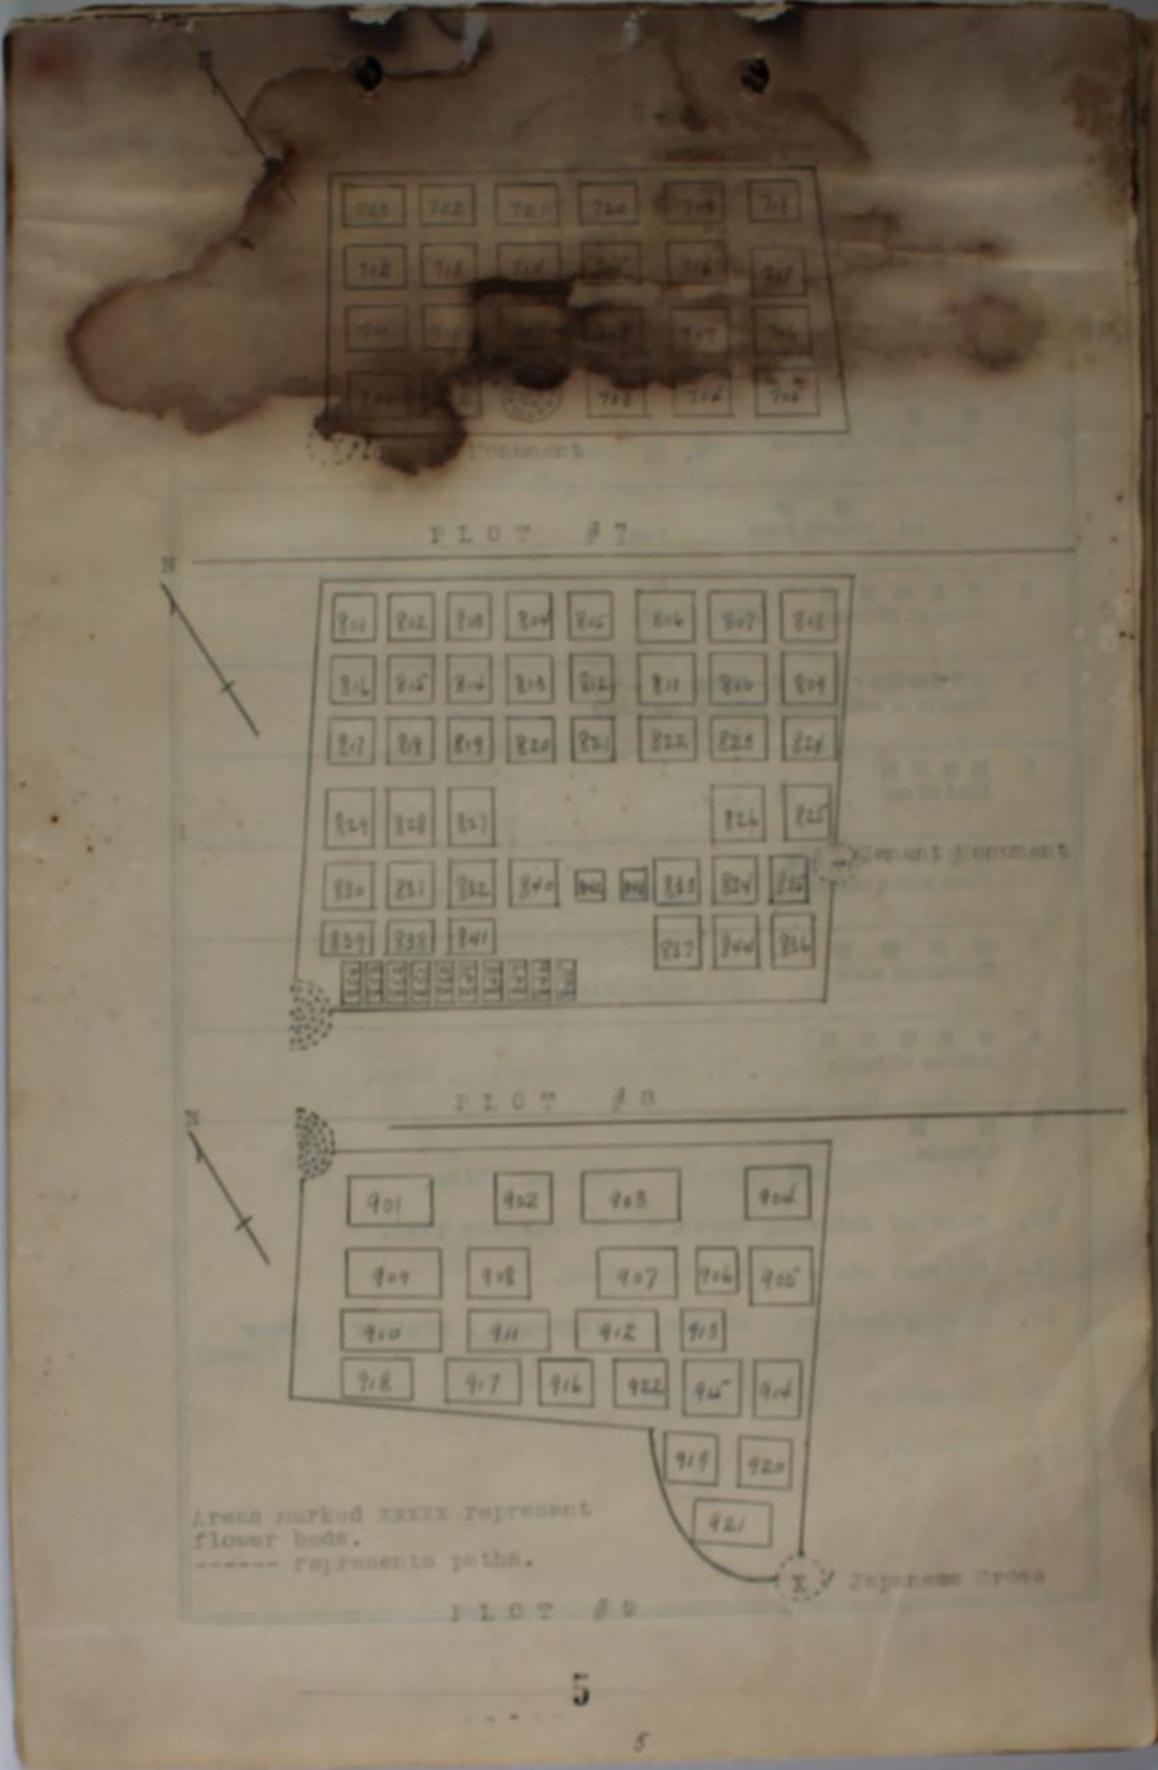

Face: '900-1 Title: DEATH REPORTS, AND GRAVES REGISTRATION Origin: BILIBID HOSFITAL, CABANATUAN FOW CAMP "1 and #3, C'Donnell Dates: 22 Apr 42 to 22 Nov 42 Classification: Authenticity: Originals, some signed Source: Unknown Extracted by \_\_CNM \_\_Date\_\_\_\_ Microfilmed RF6/ Date\_\_\_\_ AG-KI Form 91 (20 July 45)

#### XXXXXXXXXXXXX

| ARCHIVES FILE NUMBER _900-1                                     |
|-----------------------------------------------------------------|
| TITLE DEATH REPORTS _ AND GRAVE S REGISTRATION                  |
| ORIGIN BILIBID HOSPITAL, COBANATAUN POW CAMPS 1 NAD 3 O'DONNELL |
| DATES _22_APRIL 1942 TO 22 NOV _ 42                             |
| AUTH AUTICITYORIGINALS, SOME SIGNED                             |
| SOURCEUNKNOWN                                                   |
|                                                                 |