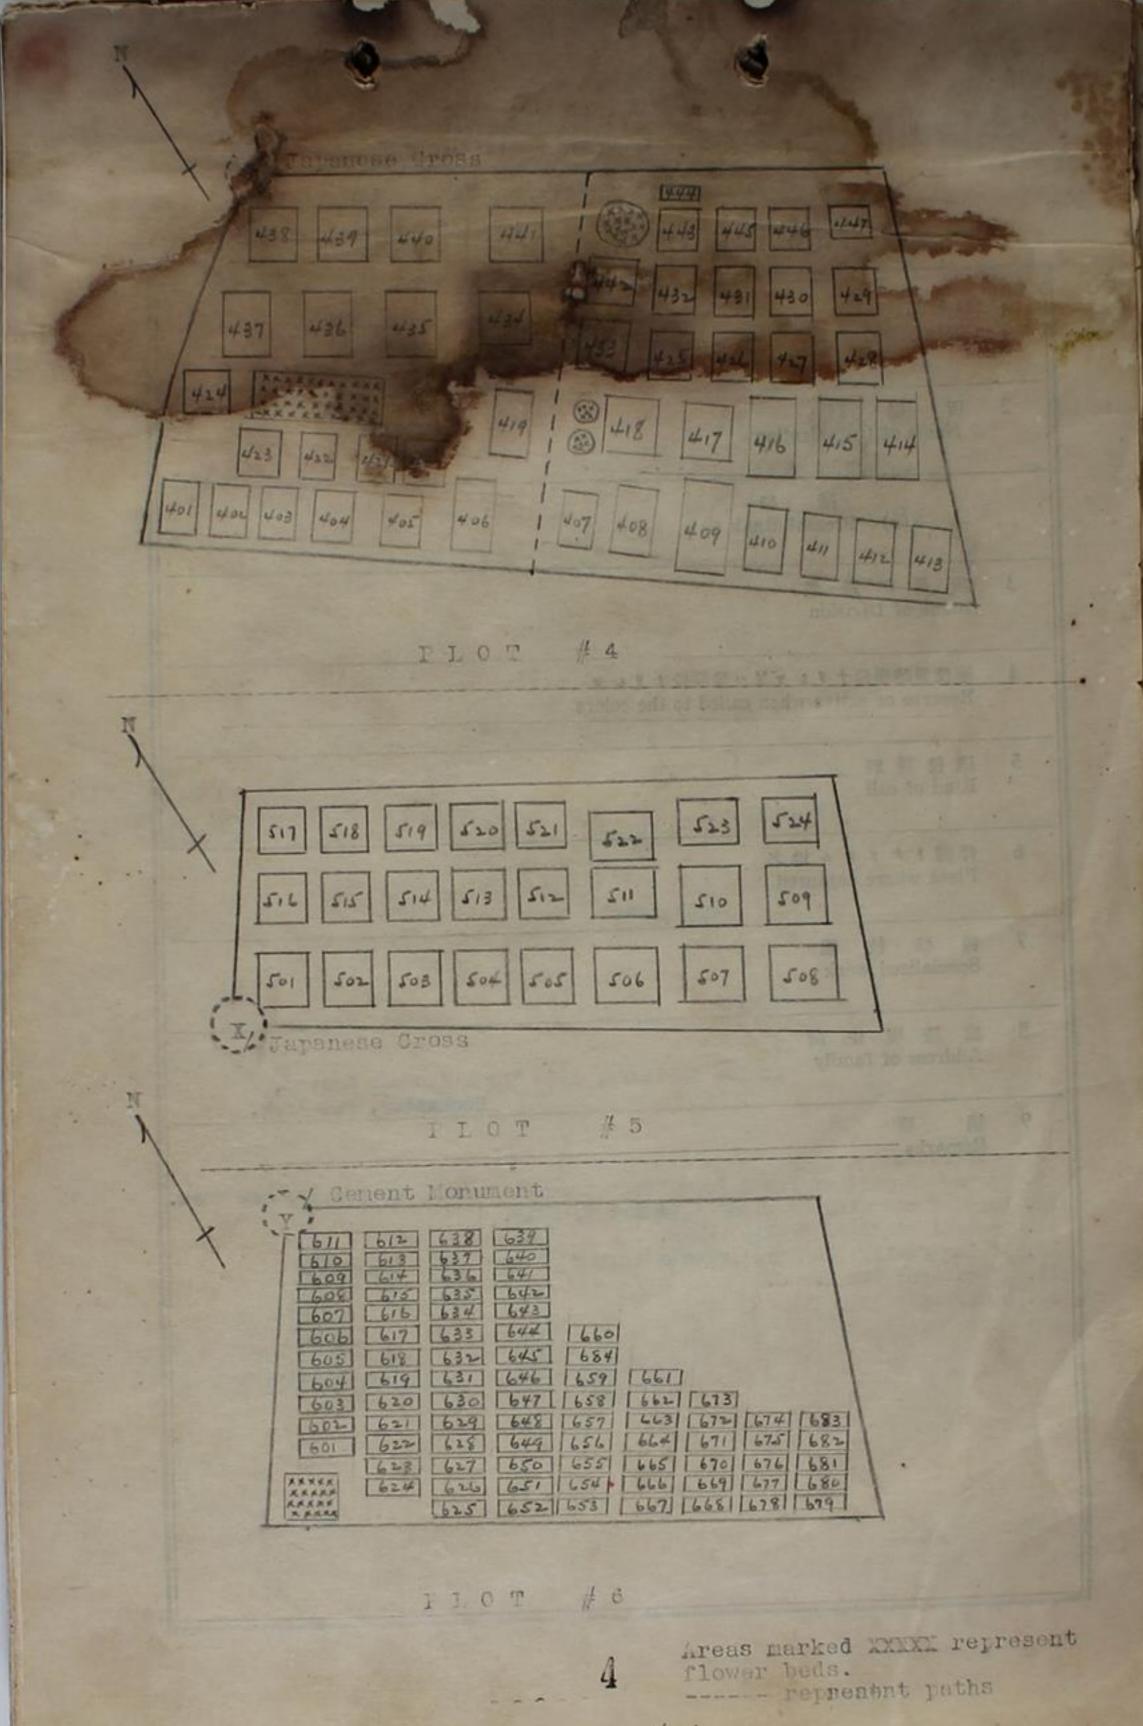

Face: '900-1 Title: DEATH REPORTS, AND GRAVES REGISTRATION Origin: BILIBID HOSFITAL, CABANATUAN FOW CAMP "1 and #3, C'Donnell Dates: 22 Apr 42 to 22 Nov 42 Classification: Authenticity: Originals, some signed Source: Unknown Extracted by \_\_CNM \_\_Date\_\_\_\_ Microfilmed RF6/ Date\_\_\_\_ AG-KI Form 91 (20 July 45)

#### XXXXXXXXXXXXX

| ARCHIVES FILE NUMBER _900-1                                     |
|-----------------------------------------------------------------|
| TITLE DEATH REPORTS _ AND GRAVE S REGISTRATION                  |
| ORIGIN BILIBID HOSPITAL, COBANATAUN POW CAMPS 1 NAD 3 O'DONNELL |
| DATES _22_APRIL 1942 TO 22 NOV _ 42                             |
| AUTH AUTICITYORIGINALS, SOME SIGNED                             |
| SOURCEUNKNOWN                                                   |
|                                                                 |