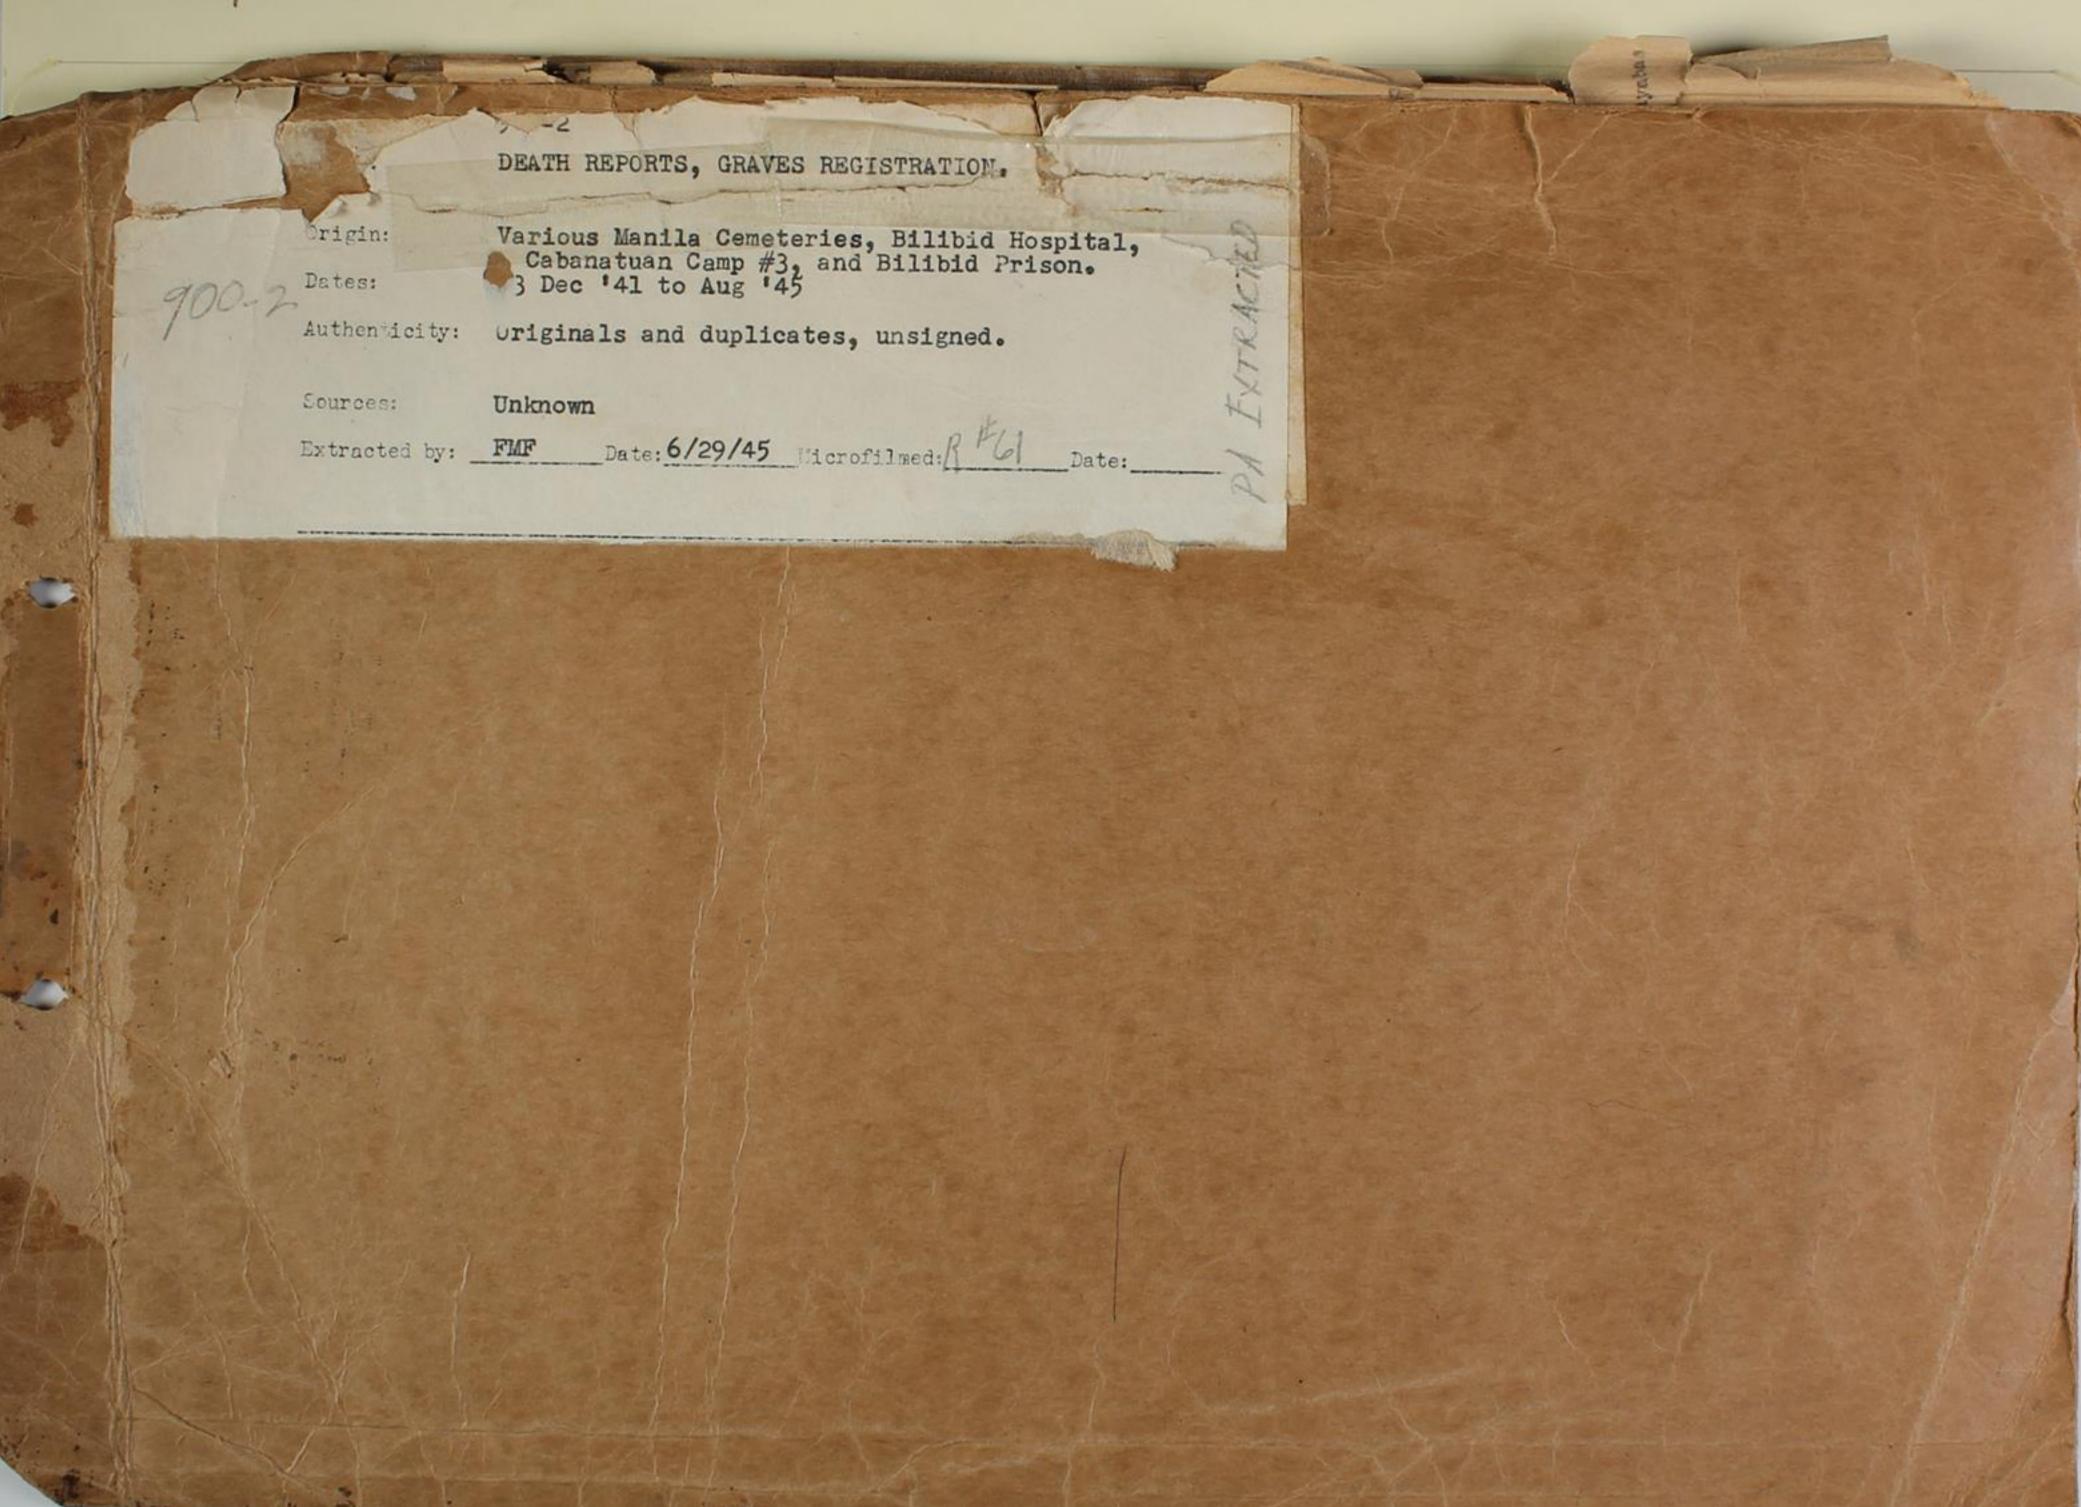

Face: '900-1 Title: DEATH REPORTS, AND GRAVES REGISTRATION Origin: BILIBID HOSFITAL, CABANATUAN FOW CAMP "1 and #3, C'Donnell Dates: 22 Apr 42 to 22 Nov 42 Classification: Authenticity: Originals, some signed Source: Unknown Extracted by \_\_CNM \_\_Date\_\_\_\_ Microfilmed RF6/ Date\_\_\_\_ AG-KI Form 91 (20 July 45)

#### XXXXXXXXXXXXX

| ARCHIVES FILE NUMBER _900-1                                     |
|-----------------------------------------------------------------|
| TITLE DEATH REPORTS _ AND GRAVE S REGISTRATION                  |
| ORIGIN BILIBID HOSPITAL, COBANATAUN POW CAMPS 1 NAD 3 O'DONNELL |
| DATES _22_APRIL 1942 TO 22 NOV _ 42                             |
| AUTH AUTICITYORIGINALS, SOME SIGNED                             |
| SOURCEUNKNOWN                                                   |
|                                                                 |